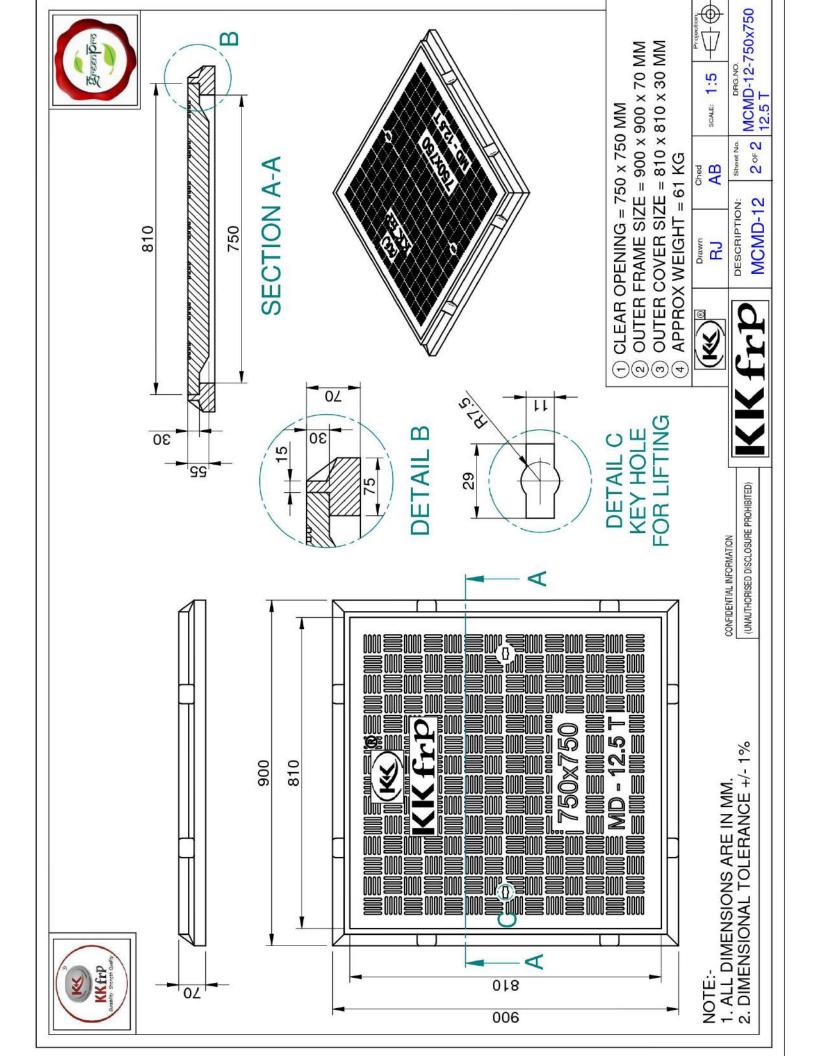

## Specific Product Code/s:

Product Group:

Sub-Category:

Material Composition :

Basic Dimensions (mm):

Weight (kgs):

Load Rating Classification:

Features:

MCMD12

KK-FRP FIBREGLASS COMPOSITE MANHOLE COVER & FRAME

Durability - Strength -Quality

Medium Duty MD 12.5 T Cap. As per BSEN124:2015

Unsaturated Polyster Resin UV Resistant ISO Grade, Emulsion Fibreglass Matt E Class, Accelators, UV Resistant Pigment, Polymer Concrete in Quartz as Core,

| 750 x 750 mm |
|--------------|
| 810 x 810 mm |
| 30 mm        |
| 880 x 880 mm |
| 60 mm        |
|              |

Approx. 58 kg

B125 (12.5T)

FRP Manhole Cover & Frame B125 as per BSEN124.

- Medium duty design to cope with the demands of Medium duty traffic in car parking of residential, commercial areas, Roads, carriageways, etc.
- ≻Key Holes 2nos with (SS Key optional) & Lifting device provided .
- Choice of Colour Available.
- ➤Anti skid surface.
- Waterproof, Weatherproof, Burglar proof, Non corossive, High Strenght to Wt ratio, Easy of handing as Light wt, Heat Resistant, Shockproof.
- ≻ Provision for Logo of Buyer.
- >Additional Provision of Gasket (O-Ring) 6 mm Dia & SS Nut Bolts