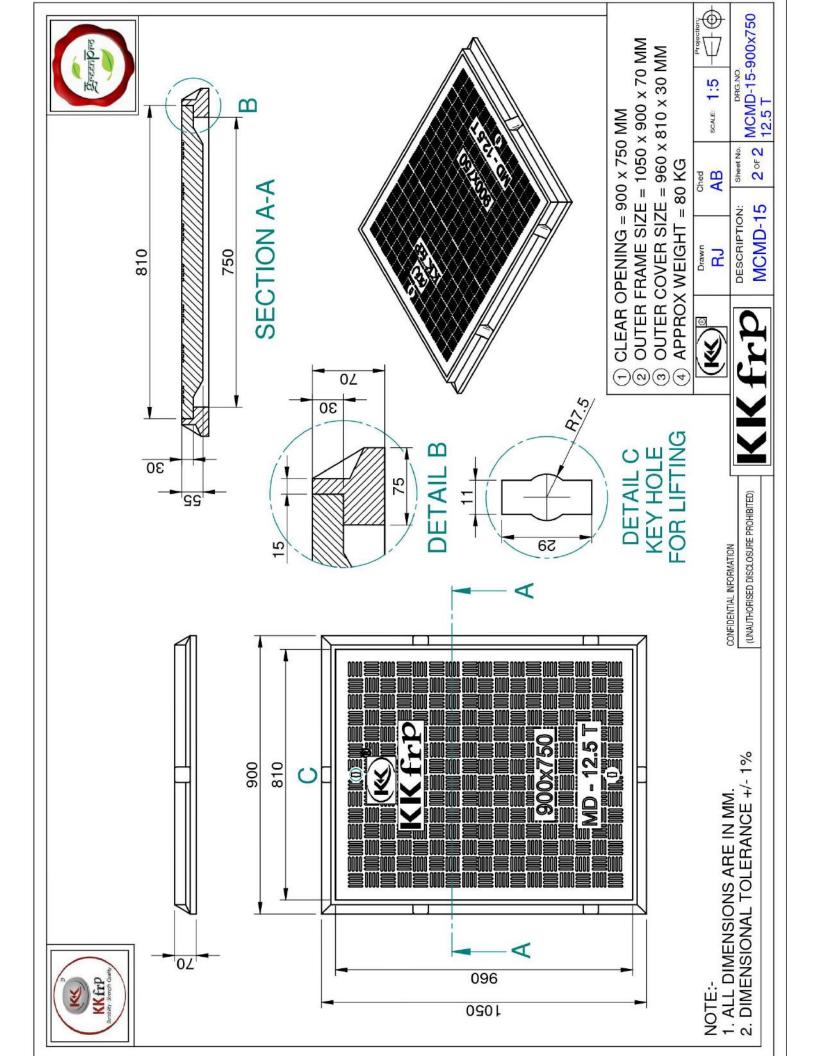

| Clear Opening | 900 x 750 mm  |
|---------------|---------------|
| Cover Size:   | 960 x 810 mm  |
| Cover Height: | 30 mm         |
| Frame Size:   | 1030 x 880 mm |
| Frame Height: | 60 mm         |

Approx. 75 kg

B125 (12.5T)

≻ FRP Manhole Cover & Frame B125 as per BSEN124.

- Medium duty design to cope with the demands of Medium duty traffic in car parking of residential, commercial areas, Roads, carriageways, etc.
- ≻Key Holes 2nos with (SS Key optional) & Lifting device provided .
- Choice of Colour Available.
- ➤Anti skid surface.
- Waterproof, Weatherproof, Burglar proof, Non corossive, High Strenght to Wt ratio, Easy of handing as Light wt, Heat Resistant, Shockproof.
- ≻ Provision for Logo of Buyer.