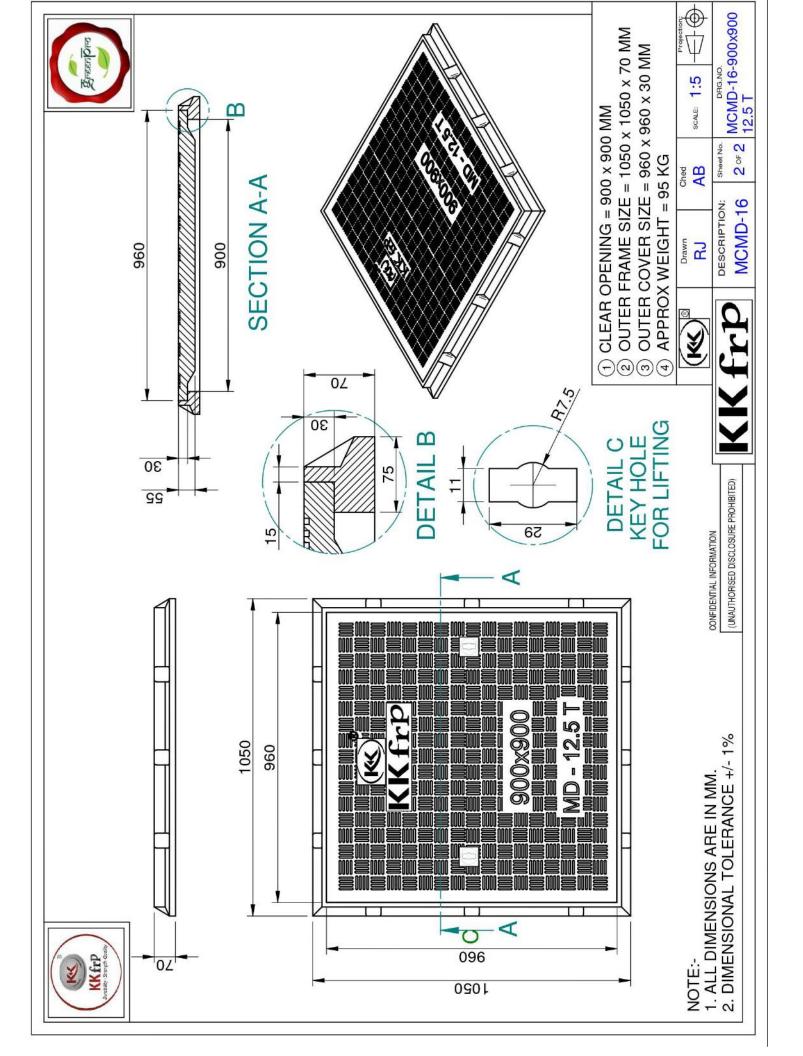

Web: www.kkfrp.com

Specific Product Code/s: MCMD16

Product Group: KK-FRP FIBREGLASS COMPOSITE MANHOLE COVER & FRAME

Sub-Category: Medium Duty MD 12.5 T Cap. As per BSEN124:2015

Material Composition: Unsaturated Polyster Resin UV Resistant ISO Grade, Emulsion

Fibreglass Matt E Class, Accelators, UV Resistant Pigment,

Polymer Concrete in Quartz as Core,

Basic Dimensions (mm): Clear Opening 900 x 900 mm

Cover Size: 960 x 960 mm

Cover Height: 30 mm

Frame Size: 1050 x 1050 mm

Frame Height: 70 mm

Weight (kgs): Approx. 91 kg

Load Rating Classification: B125 (12.5T)

Features: FRP Manhole Cover & Frame B125 as per BSEN124.

Medium duty design to cope with the demands of Medium duty traffic in car parking of residential, commercial areas, Roads,

carriageways, etc.

➤ Key Holes 2nos with (SS Key optional) & Lifting device provided.

Choice of Colour Available.

Anti skid surface.

➤ Waterproof, Weatherproof, Burglar proof, Non corossive, High Strenght to Wt ratio, Easy of handing as Light wt,

Heat Resistant, Shockproof . ➤ Provision for Logo of Buyer.

Additional Provision of Gasket (O-Ring) 6 mm Dia & SS Nut Bolts