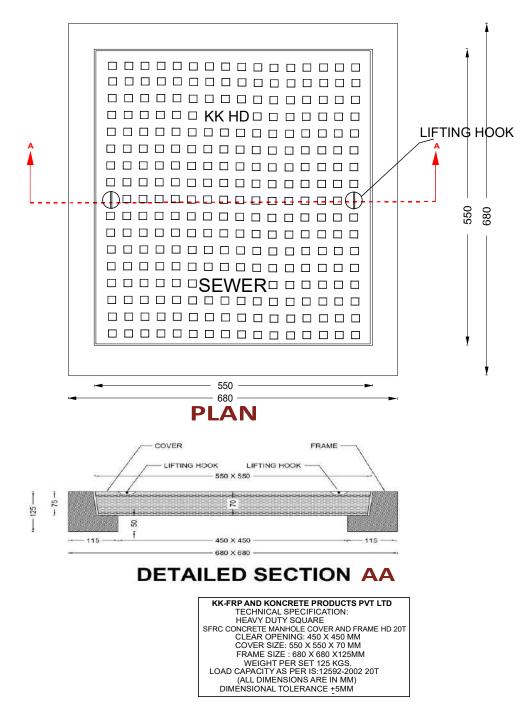

| Specific Product Code/s:    | MHCF16                                                                                                                                                                                                                                                                                                                                                                                                         |
|-----------------------------|----------------------------------------------------------------------------------------------------------------------------------------------------------------------------------------------------------------------------------------------------------------------------------------------------------------------------------------------------------------------------------------------------------------|
| Product Group:              | KK SFRC CONCRETE MANHOLE COVER & FRAME                                                                                                                                                                                                                                                                                                                                                                         |
| Sub-Category:               | Heavy Duty HD 20 T Cap. As per IS:12592:2002                                                                                                                                                                                                                                                                                                                                                                   |
| Material Composition :      | Ordinary Portland Cement 53 Grade.<br>Reinforcement 10 mm TMT Bars Fe 500 Grade,<br>MS Sheet at edges 1.30 mm thick                                                                                                                                                                                                                                                                                            |
| Concrete Grade :            | M40                                                                                                                                                                                                                                                                                                                                                                                                            |
| Water Cement Ratio:         | 0.35                                                                                                                                                                                                                                                                                                                                                                                                           |
| Basic Dimensions (mm):      | Clear Opening450 x 450 mmCover Size:550 x 550 mmCover Height:70 mmFrame Size:680 x 680 mmFrame Height:125 mm                                                                                                                                                                                                                                                                                                   |
| Weight (kgs) :              | Approx. 120 kg                                                                                                                                                                                                                                                                                                                                                                                                 |
| Load Rating Classification: | HD 20T                                                                                                                                                                                                                                                                                                                                                                                                         |
| Features:                   | <ul> <li>SFRC Concrete Manhole Cover &amp; Frame HD-20T as per IS:12592:2002.</li> <li>Heavy duty design to cope with the demands of heavy traffic in Main Roads , carriageways , Parkings etc</li> <li>2 Nos Lifting Hooks 12 mm Dia TMT Bars provided .</li> <li>Anti skid surface.</li> <li>Waterproof, Weatherproof, Burglar proof, Non corossive, High Strenght , Heat Resistant, Shockproof .</li> </ul> |

## DETAILED DRAWING KK SFRC CONCRETE MANHOLE COVER AND FRAME CLEAR OPENING 450 X 450 MM CAP 20T