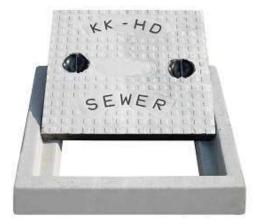

| Specific Product Code/s:    | MHCF16                                                                                                                                                                                                                                                                                                                                                                                                         |
|-----------------------------|----------------------------------------------------------------------------------------------------------------------------------------------------------------------------------------------------------------------------------------------------------------------------------------------------------------------------------------------------------------------------------------------------------------|
| Product Group:              | KK SFRC CONCRETE MANHOLE COVER & FRAME                                                                                                                                                                                                                                                                                                                                                                         |
| Sub-Category:               | Heavy Duty HD 20 T Cap. As per IS:12592:2002                                                                                                                                                                                                                                                                                                                                                                   |
| Material Composition :      | Ordinary Portland Cement 53 Grade.<br>Reinforcement 10 mm TMT Bars Fe 500 Grade,<br>MS Sheet at edges 1.30 mm thick                                                                                                                                                                                                                                                                                            |
| Concrete Grade :            | M40                                                                                                                                                                                                                                                                                                                                                                                                            |
| Water Cement Ratio:         | 0.35                                                                                                                                                                                                                                                                                                                                                                                                           |
| Basic Dimensions (mm):      | Clear Opening450 x 450 mmCover Size:550 x 550 mmCover Height:70 mmFrame Size:680 x 680 mmFrame Height:125 mm                                                                                                                                                                                                                                                                                                   |
| Weight (kgs) :              | Approx. 120 kg                                                                                                                                                                                                                                                                                                                                                                                                 |
| Load Rating Classification: | HD 20T                                                                                                                                                                                                                                                                                                                                                                                                         |
| Features:                   | <ul> <li>SFRC Concrete Manhole Cover &amp; Frame HD-20T as per IS:12592:2002.</li> <li>Heavy duty design to cope with the demands of heavy traffic in Main Roads , carriageways , Parkings etc</li> <li>2 Nos Lifting Hooks 12 mm Dia TMT Bars provided .</li> <li>Anti skid surface.</li> <li>Waterproof, Weatherproof, Burglar proof, Non corossive, High Strenght , Heat Resistant, Shockproof .</li> </ul> |