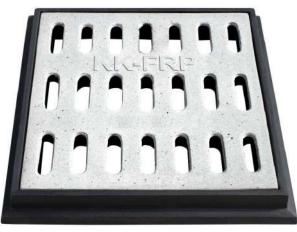

Specific Product Code/s:

| Product Group:              | KK-FRP FIBREGLASS COMPOSITE STORM WATER GRATING COVER & FRAME                                                                                                                                                                                                                                                                                                                                                                                                                         |
|-----------------------------|---------------------------------------------------------------------------------------------------------------------------------------------------------------------------------------------------------------------------------------------------------------------------------------------------------------------------------------------------------------------------------------------------------------------------------------------------------------------------------------|
| Sub-Category:               | Light Duty LD 2.5 T Cap. As per BSEN124:2015                                                                                                                                                                                                                                                                                                                                                                                                                                          |
| Material Composition :      | Unsaturated Polyster Resin UV Resistant ISO Grade, Emulsion<br>Fibreglass Matt E Class, Accelators, UV Resistant Pigment,<br>Polymer Concrete in Quartz as Core,                                                                                                                                                                                                                                                                                                                      |
| Basic Dimensions (mm):      | Clear Opening600 x 600 mmCover Size:660 x 660 mmCover Height:30 mmFrame Size:750 x 750 mmFrame Height:70 mm                                                                                                                                                                                                                                                                                                                                                                           |
| Weight (kgs):               | Approx. 43 kg                                                                                                                                                                                                                                                                                                                                                                                                                                                                         |
| Load Rating Classification: | LD-2.5T                                                                                                                                                                                                                                                                                                                                                                                                                                                                               |
| Features:                   | <ul> <li>FRP Manhole Cover &amp; Frame LD-2.5T as per BSEN124.</li> <li>Light duty design to cope with the demands of Light duty traffic in foot paths ,cycle tracks ,car parking of residential areas etc.</li> <li>Choice of Colour Available.</li> <li>Anti skid surface.</li> <li>Waterproof, Weatherproof, Burglar proof , Non corossive, High Strenght to Wt ratio, Easy of handing as Light wt , Heat Resistant, Shockproof .</li> <li>Provision for Logo of Buyer.</li> </ul> |