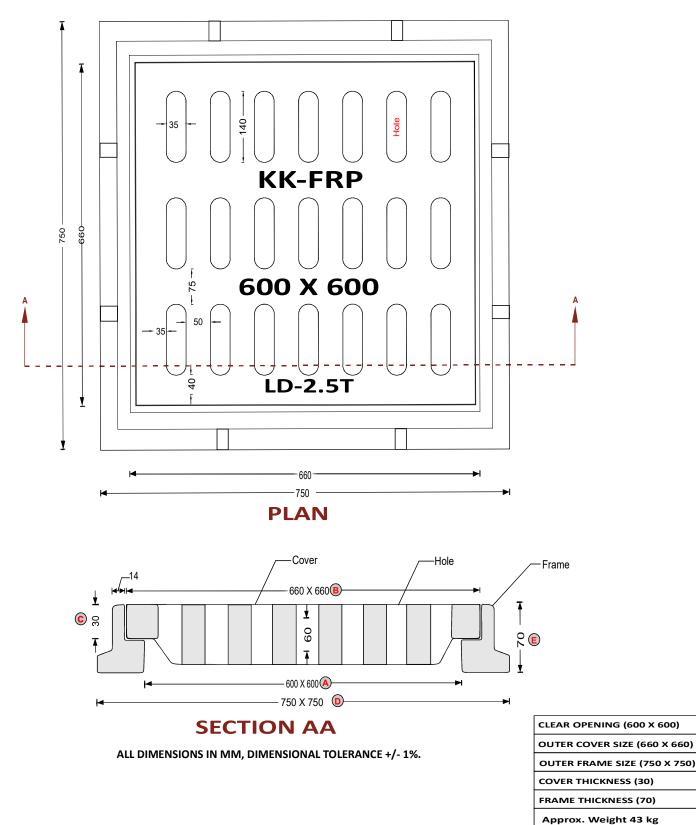

Specific Product Code/s:

| Product Group:              | KK-FRP FIBREGLASS COMPOSITE STORM WATER GRATING COVER & FRAME                                                                                                                                                                                                                                                                                                                                                                                                                         |
|-----------------------------|---------------------------------------------------------------------------------------------------------------------------------------------------------------------------------------------------------------------------------------------------------------------------------------------------------------------------------------------------------------------------------------------------------------------------------------------------------------------------------------|
| Sub-Category:               | Light Duty LD 2.5 T Cap. As per BSEN124:2015                                                                                                                                                                                                                                                                                                                                                                                                                                          |
| Material Composition :      | Unsaturated Polyster Resin UV Resistant ISO Grade, Emulsion<br>Fibreglass Matt E Class, Accelators, UV Resistant Pigment,<br>Polymer Concrete in Quartz as Core,                                                                                                                                                                                                                                                                                                                      |
| Basic Dimensions (mm):      | Clear Opening600 x 600 mmCover Size:660 x 660 mmCover Height:30 mmFrame Size:750 x 750 mmFrame Height:70 mm                                                                                                                                                                                                                                                                                                                                                                           |
| Weight (kgs):               | Approx. 43 kg                                                                                                                                                                                                                                                                                                                                                                                                                                                                         |
| Load Rating Classification: | LD-2.5T                                                                                                                                                                                                                                                                                                                                                                                                                                                                               |
| Features:                   | <ul> <li>FRP Manhole Cover &amp; Frame LD-2.5T as per BSEN124.</li> <li>Light duty design to cope with the demands of Light duty traffic in foot paths ,cycle tracks ,car parking of residential areas etc.</li> <li>Choice of Colour Available.</li> <li>Anti skid surface.</li> <li>Waterproof, Weatherproof, Burglar proof , Non corossive, High Strenght to Wt ratio, Easy of handing as Light wt , Heat Resistant, Shockproof .</li> <li>Provision for Logo of Buyer.</li> </ul> |

A

В

D

C

E

## DETAILED DRAWING KK-FRP COMPOSITE STORM WATER GRATING COVER & FRAME CLEAR OPENING 600 X 600 MM CAP 2.5T