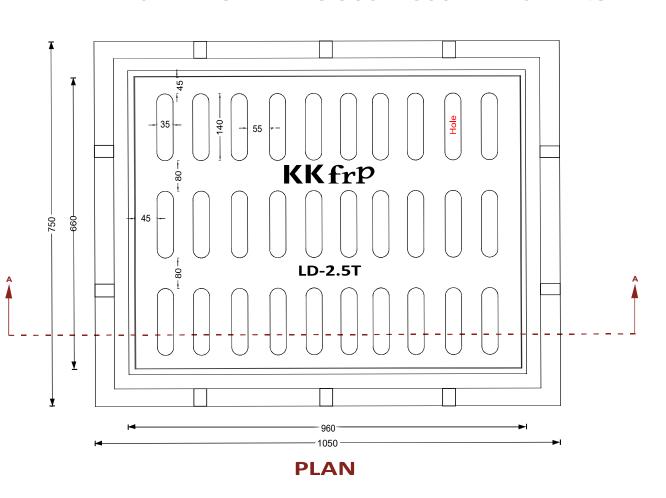

## DETAILED DRAWING KK-FRP COMPOSITE STORM WATER GRATING COVER & FRAME CLEAR OPENING 900 X 600 MM CAP 2.5T

Fibreglass Matt É Class, Accelators, UV Resistant Pigment,

Polymer Concrete in Quartz as Core,

Basic Dimensions (mm): Clear Opening 900 x 600 mm

Cover Size: 960 x 660 mm

Cover Height: 30 mm

Frame Size: 1050 x 750 mm

Frame Height: 70 mm

Weight (kgs): Approx. 60 kg

Load Rating Classification: LD-2.5T

Features: FRP Manhole Cover & Frame LD-2.5T as per BSEN124.

Light duty design to cope with the demands of Light duty traffic in foot paths ,cycle tracks ,car parking of residential