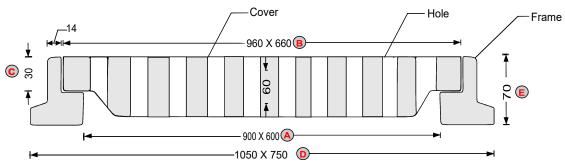

## **SECTION AA**

ALL DIMENSIONS IN MM, DIMENSIONAL TOLERANCE +/- 1%.

| CLEAR OPENING (900 X 600)     | A |
|-------------------------------|---|
| OUTER COVER SIZE (960 X 660)  | B |
| OUTER FRAME SIZE (1050 X 750) | D |
| COVER THICKNESS (30)          | C |
| FRAME THICKNESS (70)          | E |
| Approx. Weight 60 kg          |   |

Fibreglass Matt É Class, Accelators, UV Resistant Pigment,

Polymer Concrete in Quartz as Core,

Basic Dimensions (mm): Clear Opening 900 x 600 mm

Cover Size: 960 x 660 mm

Cover Height: 30 mm

Frame Size: 1050 x 750 mm

Frame Height: 70 mm

Weight (kgs): Approx. 60 kg

Load Rating Classification: LD-2.5T

Features: FRP Manhole Cover & Frame LD-2.5T as per BSEN124.

Light duty design to cope with the demands of Light duty traffic in foot paths ,cycle tracks ,car parking of residential