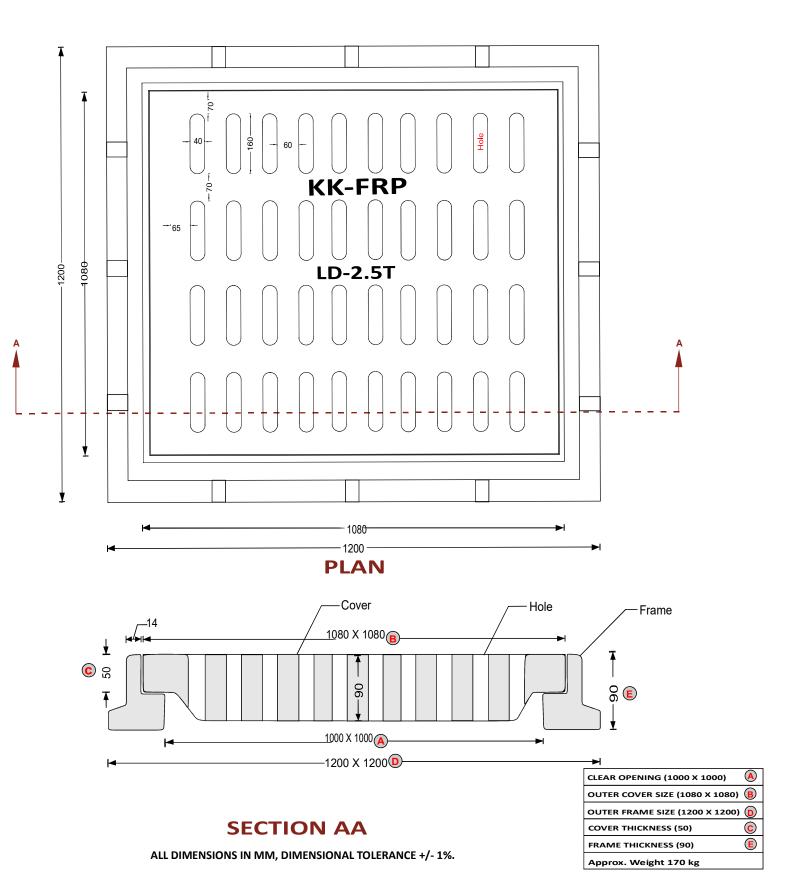

## DETAILED DRAWING KK-FRP COMPOSITE STORM WATER GRATING COVER & FRAME CLEAR OPENING 1000 X 1000 MM CAP 2.5T

Fibreglass Matt É Class, Accelators, UV Resistant Pigment,

Polymer Concrete in Quartz as Core,

Basic Dimensions (mm): Clear Opening 1000 x 1000 mm

> Cover Size: 1080 x 1080 mm

Cover Height: 50 mm

Frame Size: 1200 x 1200 mm

Frame Height: 90 mm

Weight (kgs): Approx. 170 kg

Load Rating Classification: LD-2.5T

FRP Manhole Cover & Frame LD-2.5T as per BSEN124. Features:

> Light duty design to cope with the demands of Light duty traffic in foot paths ,cycle tracks ,car parking of residential