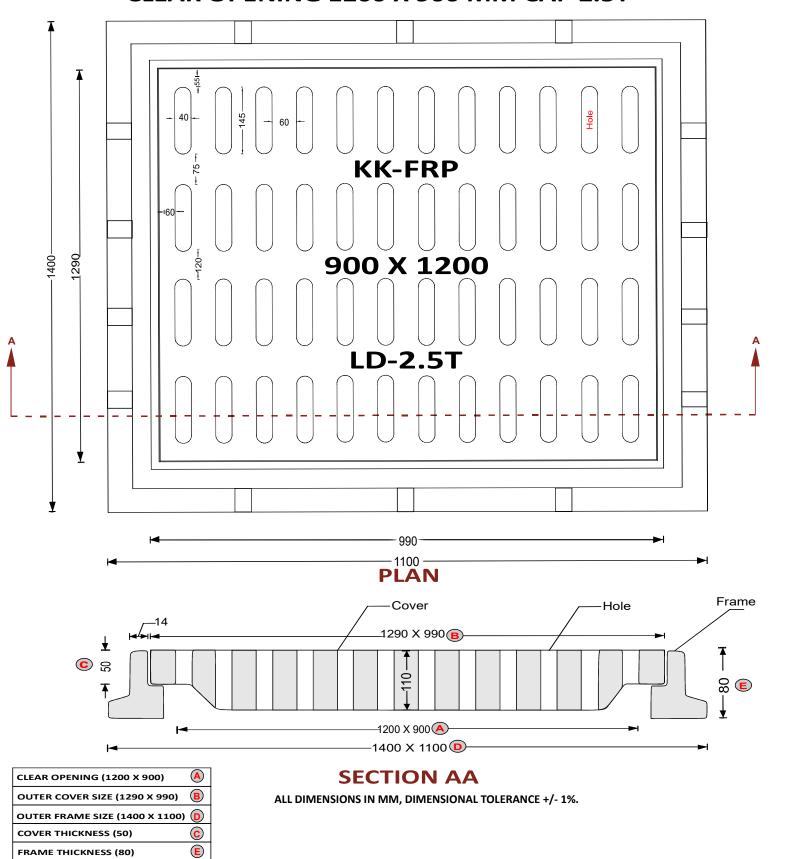

Fibreglass Matt É Class, Accelators, UV Resistant Pigment,

Polymer Concrete in Quartz as Core,

Basic Dimensions (mm): Clear Opening 1200 x 900 mm

Cover Size: 1290 x 990 mm

Cover Height: 50 mm

Frame Size: 1400 x 1100 mm

Frame Height: 80 mm

Weight (kgs): Approx. 190 kg

Load Rating Classification: LD-2.5T

Features: FRP Manhole Cover & Frame LD-2.5T as per BSEN124.

Light duty design to cope with the demands of Light duty traffic in foot paths ,cycle tracks ,car parking of residential

## DETAILED DRAWING KK-FRP COMPOSITE STORM WATER GRATING COVER & FRAME CLEAR OPENING 1200 X 900 MM CAP 2.5T

Approx. Weight 190 kg