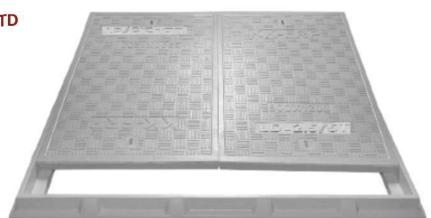

| Clear Opening  | 1200 x 900 mm   |
|----------------|-----------------|
| Cover Size:    | 645(2) x 990 mm |
| Cover Height:  | 50 mm           |
| Frame Size:    | 1400 x 1100 mm  |
| Frame Height:  | 80 mm           |
| Approx. 190 kg | 5               |

#### LD-2.5/5T

- FRP Manhole Cover & Frame LD-2.5/5T as per BSEN124.
- Light duty design to cope with the demands of Light duty traffic in foot paths ,cycle tracks ,car parking of residential areas etc.
- ≻Key Holes 2nos with (SS Key optional) & Lifting device provided .
- ≻ Choice of Colour Available.
- ➤Anti skid surface.
- Waterproof, Weatherproof, Burglar proof, Non corossive, High Strenght to Wt ratio, Easy of handing as Light wt, Heat Resistant, Shockproof.
- ➢ Provision for Logo of Buyer.
- Additional Provision of Gasket (O-Ring) 6 mm Dia & SS Nut Bolts with Washer to make Water Tight (Optional).

## KK-FRP COMPOSITE MANHOLE COVER AND FRAME CLEAR OPENING 1200 X 900 MM CAP 5T