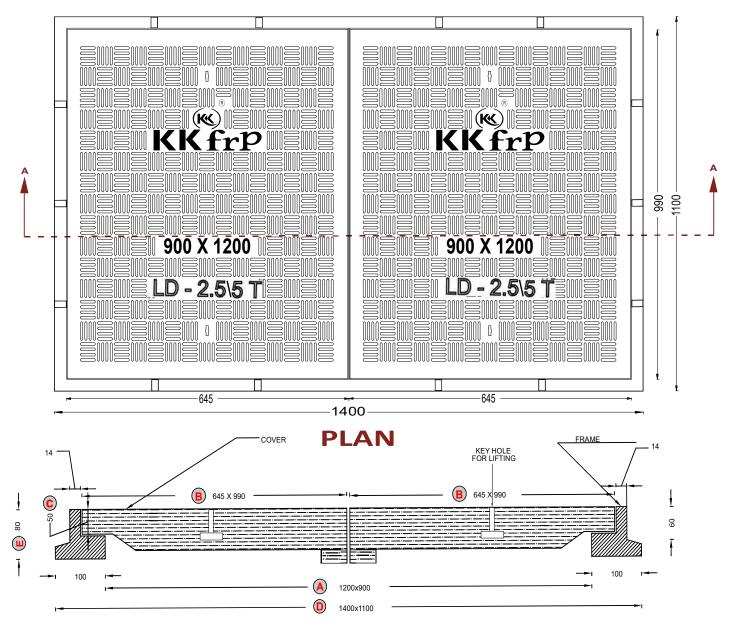

| Clear Opening  | 1200 x 900 mm   |
|----------------|-----------------|
| Cover Size:    | 645(2) x 990 mm |
| Cover Height:  | 50 mm           |
| Frame Size:    | 1400 x 1100 mm  |
| Frame Height:  | 80 mm           |
| Approx. 190 kg | 5               |

**DETAILED DRAWING** 

## KK-FRP COMPOSITE MANHOLE COVER AND FRAME CLEAR OPENING 1200 X 900 MM CAP 5T

### **SECTION AA**

ALL DIMENSIONS IN MM, DIMENSIONAL TOLERANCE +/- 1%.

| CLEAR OPENING (1200 X 900) \tag   |
|-----------------------------------|
| OUTER COVER SIZE (645(2) X 990) 🖲 |
| OUTER FRAME SIZE (1400 X 1100) D  |
| COVER THICKNESS (50)              |
| FRAME THICKNESS (80)              |
| Approx. Weight 190kg              |

KEY HOLE