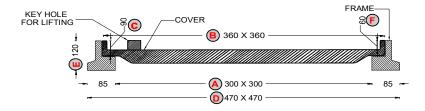

### **SECTION AA**

ALL DIMENSIONS IN MM, DIMENSIONAL TOLERANCE +/- 1%.

| CLEAR OPENING (300 X 300)    | A |
|------------------------------|---|
| OUTER COVER SIZE (360 X 360) | B |
| OUTER FRAME SIZE (470 X 470) | D |
| COVER THICKNESS (90)         | C |

**FRAME THICKNESS (120)**