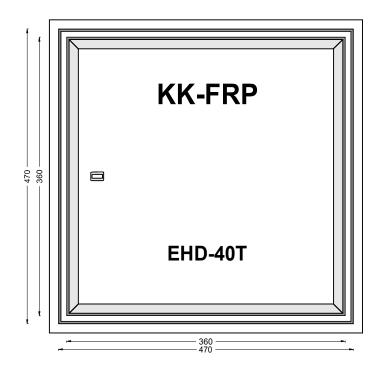

# DETAILED DRAWING KK-FRP FIBREGLASS RECESS COMPOSITE MANHOLE COVER & FRAME CLEAR OPENING 300 X 300 MM CAP 40T

### **PLAN**

Cover Size: 360 x 360 mm

Cover Height: 90 mm

Frame Size: 470 x 470 mm

Frame Height: 120 mm

Load Rating Classification: EHD 40T

Features: FRP Recess Manhole Cover & Frame EHD-40T as per BSEN124.

➤ Heavy duty design to cope with the demands of heavily traffic in Main Roads, carriageways, Parkings etc