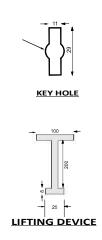

➤ Key Holes 2nos & Lifting device provided.

Choice of Colour Available.

➤ Waterproof, Weatherproof, Burglar proof, Non corossive, High Strenght to Wt ratio, Easy of handing as Light wt,

Heat Resistant, Shockproof.

#### **SECTION AA**

ALL DIMENSIONS IN MM, DIMENSIONAL TOLERANCE +/- 1%.

| CLEAR OPENING (450 X 450)    | A        |
|------------------------------|----------|
| OUTER COVER SIZE (510 X 510) | B        |
| OUTER FRAME SIZE (620 X 620) | <b>D</b> |
| COVER THICKNESS (90)         | C        |
| FRAME THICKNESS (120)        | E        |