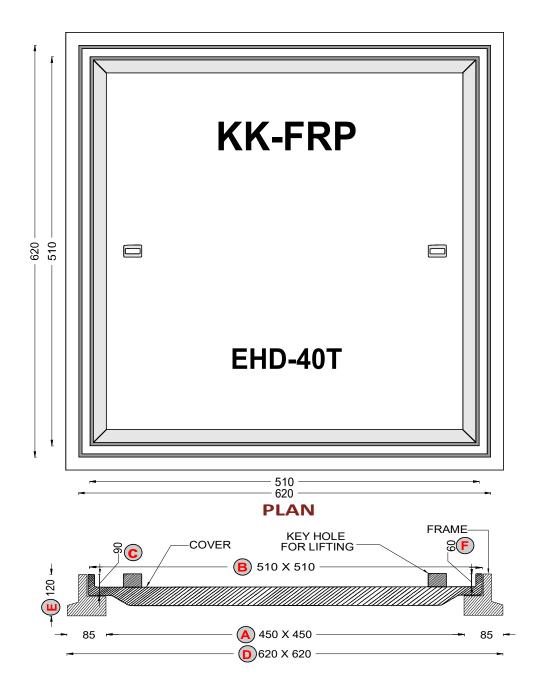

### **DETAILED DRAWING**

# KK-FRP FIBREGLASS RECESS COMPOSITE MANHOLE COVER & FRAME CLEAR OPENING 450 X 450 MM CAP 40T

#### **SECTION AA**

ALL DIMENSIONS IN MM, DIMENSIONAL TOLERANCE +/- 1%.

| CLEAR OPENING (450 X 450)    | A        |
|------------------------------|----------|
| OUTER COVER SIZE (510 X 510) | B        |
| OUTER FRAME SIZE (620 X 620) | <b>D</b> |
| COVER THICKNESS (90)         | C        |
| FRAME THICKNESS (120)        | E        |

Cover Size: 510 x 510 mm

Cover Height: 90 mm

Frame Size: 620 x 620 mm

Frame Height: 120 mm

Load Rating Classification: EHD 40T

Features: FRP Recess Manhole Cover & Frame EHD-40T as per BSEN124.

➤ Heavy duty design to cope with the demands of heavily traffic in Main Roads, carriageways, Parkings etc

Material Composition: Unsaturated Polyster Resin UV Resistant ISO Grade, Emulsion

Fibreglass Matt É Class, Accelators, UV Resistant Pigment,

Polymer Concrete in Quartz as Core,

Basic Dimensions (mm): Clear Opening 450 x 450 mm