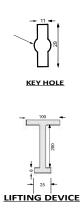

➤ Key Holes 2nos & Lifting device provided.

Choice of Colour Available.

➤ Waterproof, Weatherproof, Burglar proof, Non corossive, High Strenght to Wt ratio, Easy of handing as Light wt,

Heat Resistant, Shockproof.

## **SECTION AA**

ALL DIMENSIONS IN MM, DIMENSIONAL TOLERANCE +/- 1%.