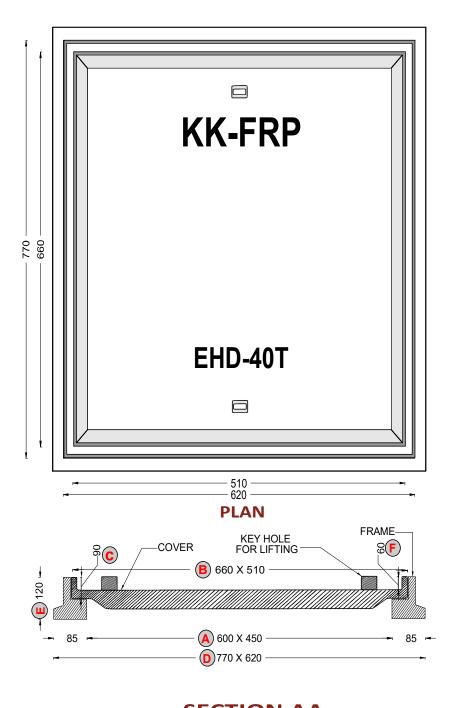

## DETAILED DRAWING KK-FRP FIBREGLASS RECESS COMPOSITE MANHOLE COVER & FRAME CLEAR OPENING 600 X 450 MM CAP 40T

CLEAR OPENING (600 X 450)

OUTER COVER SIZE (660 X 510) 

OUTER FRAME SIZE (770 X 620) 

COVER THICKNESS (90)

FRAME THICKNESS (120)

## **SECTION AA**

ALL DIMENSIONS IN MM, DIMENSIONAL TOLERANCE +/- 1%.