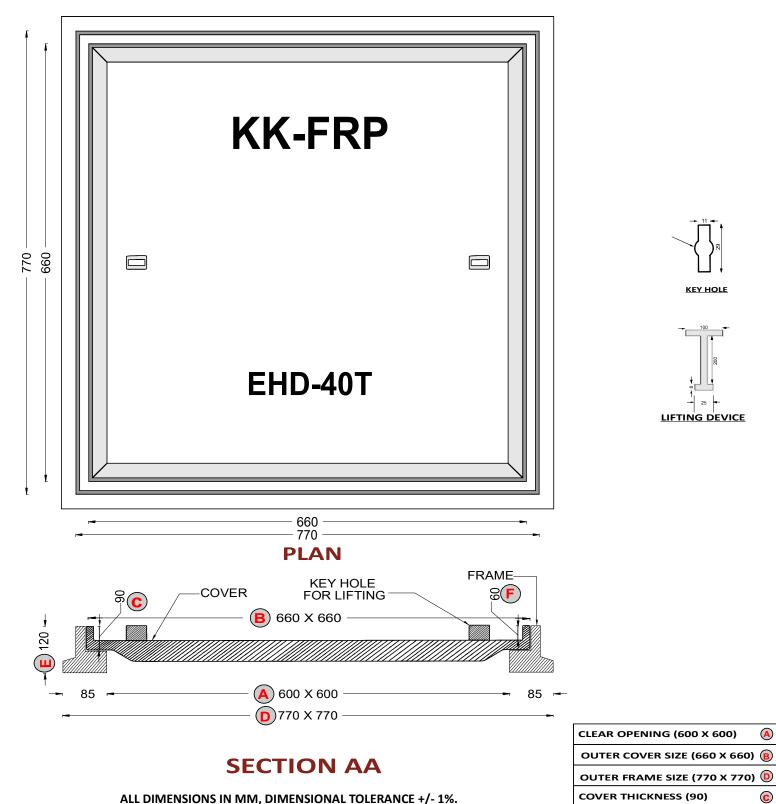

| Specific Product Code/s:    | RCF05                                                                                                                                                                                                                                                                                                                                                                                                                                                                                                             |
|-----------------------------|-------------------------------------------------------------------------------------------------------------------------------------------------------------------------------------------------------------------------------------------------------------------------------------------------------------------------------------------------------------------------------------------------------------------------------------------------------------------------------------------------------------------|
| Product Group:              | KK-FRP FIBREGLASS RECESS COMPOSITE MANHOLE COVER & FRAME<br>RECESS DEPTH 60MM                                                                                                                                                                                                                                                                                                                                                                                                                                     |
| Sub-Category:               | Extra Heavy Duty EHD 40 T Cap. As per BSEN124:2015                                                                                                                                                                                                                                                                                                                                                                                                                                                                |
| Material Composition :      | Unsaturated Polyster Resin UV Resistant ISO Grade, Emulsion<br>Fibreglass Matt E Class, Accelators, UV Resistant Pigment,<br>Polymer Concrete in Quartz as Core,                                                                                                                                                                                                                                                                                                                                                  |
| Basic Dimensions (mm):      | Clear Opening600 x 600 mmCover Size:660 x 660 mmCover Height:90 mmFrame Size:770 x 770 mmFrame Height:120 mm                                                                                                                                                                                                                                                                                                                                                                                                      |
| Load Rating Classification: | EHD 40T                                                                                                                                                                                                                                                                                                                                                                                                                                                                                                           |
| Features:                   | <ul> <li>&gt;FRP Recess Manhole Cover &amp; Frame EHD-40T as per BSEN124.</li> <li>&gt;Heavy duty design to cope with the demands of heavily traffic in Main Roads, carriageways, Parkings etc.</li> <li>&gt;Key Holes 2nos &amp; Lifting device provided.</li> <li>&gt;Choice of Colour Available.</li> <li>&gt;Waterproof, Weatherproof, Burglar proof, Non corossive, High Strenght to Wt ratio, Easy of handing as Light wt, Heat Resistant, Shockproof.</li> <li>&gt;Provision for Logo of Buyer.</li> </ul> |

E

FRAME THICKNESS (120)

## **DETAILED DRAWING KK-FRP FIBREGLASS RECESS COMPOSITE MANHOLE COVER & FRAME** CLEAR OPENING 600 X 600 MM CAP 40T

ALL DIMENSIONS IN MM, DIMENSIONAL TOLERANCE +/- 1%.