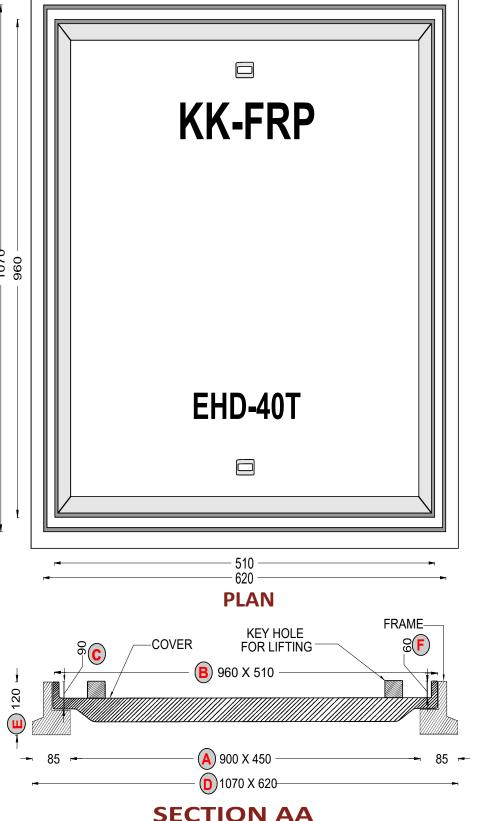

Material Composition: Unsaturated Polyster Resin UV Resistant ISO Grade, Emulsion

Fibreglass Matt E Class, Accelators, UV Resistant Pigment,

Polymer Concrete in Quartz as Core,

Basic Dimensions (mm): Clear Opening 900 x 450 mm

Cover Size: 960 x 510 mm

Cover Height: 90 mm

Frame Size: 1070 x 620 mm

Frame Height: 120 mm

Load Rating Classification: EHD 40T

Features: FRP Recess Manhole Cover & Frame EHD-40T as per BSEN124.

➤ Heavy duty design to cope with the demands of heavily traffic in Main Roads , carriageways , Parkings etc

## **DETAILED DRAWING** KK-FRP FIBREGLASS RECESS COMPOSITE MANHOLE COVER & FRAME **CLEAR OPENING 900 X 450 MM CAP 40T**

SECTION AA