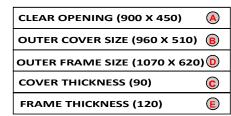

Material Composition: Unsaturated Polyster Resin UV Resistant ISO Grade, Emulsion

Fibreglass Matt E Class, Accelators, UV Resistant Pigment,

Polymer Concrete in Quartz as Core,

Basic Dimensions (mm): Clear Opening 900 x 450 mm

Cover Size: 960 x 510 mm

Cover Height: 90 mm

Frame Size: 1070 x 620 mm

Frame Height: 120 mm

Load Rating Classification: EHD 40T

Features: FRP Recess Manhole Cover & Frame EHD-40T as per BSEN124.

➤ Heavy duty design to cope with the demands of heavily traffic in Main Roads , carriageways , Parkings etc