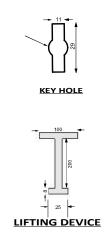

➤ Key Holes 2nos & Lifting device provided.

Choice of Colour Available.

➤ Waterproof, Weatherproof, Burglar proof, Non corossive, High Strenght to Wt ratio, Easy of handing as Light wt,

Heat Resistant, Shockproof .