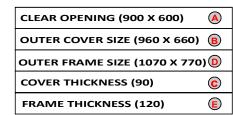

Material Composition: Unsaturated Polyster Resin UV Resistant ISO Grade, Emulsion

Fibreglass Matt E Class, Accelators, UV Resistant Pigment,

Polymer Concrete in Quartz as Core,

Basic Dimensions (mm): Clear Opening 900 x 600 mm

Cover Size: 960 x 660 mm

Cover Height: 90 mm

Frame Size: 1070 x 770 mm

Frame Height: 120 mm

Load Rating Classification: EHD 40T

Features: FRP Recess Manhole Cover & Frame EHD-40T as per BSEN124.

➤ Heavy duty design to cope with the demands of heavily traffic in Main Roads, carriageways, Parkings etc