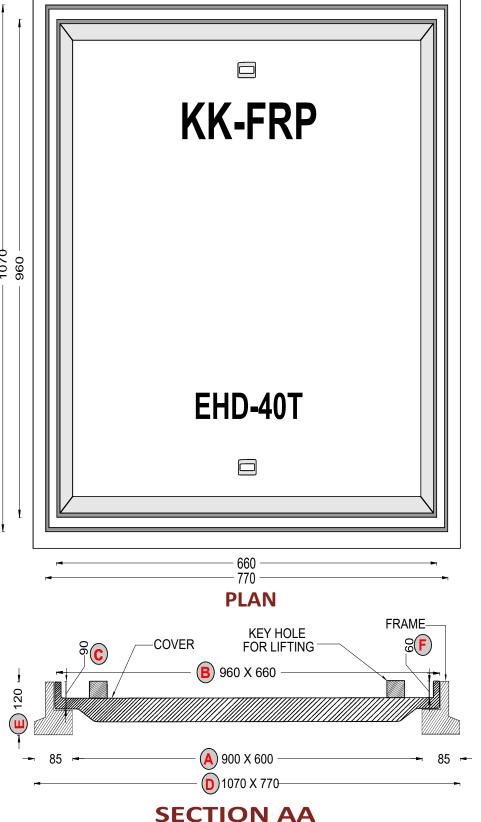

## **DETAILED DRAWING** KK-FRP FIBREGLASS RECESS COMPOSITE MANHOLE COVER & FRAME **CLEAR OPENING 900 X 600 MM CAP 40T**

Material Composition: Unsaturated Polyster Resin UV Resistant ISO Grade, Emulsion

Fibreglass Matt E Class, Accelators, UV Resistant Pigment,

Polymer Concrete in Quartz as Core,

Basic Dimensions (mm): Clear Opening 900 x 600 mm

Cover Size: 960 x 660 mm

Cover Height: 90 mm

Frame Size: 1070 x 770 mm

Frame Height: 120 mm

Load Rating Classification: EHD 40T

Features: FRP Recess Manhole Cover & Frame EHD-40T as per BSEN124.

➤ Heavy duty design to cope with the demands of heavily traffic in Main Roads, carriageways, Parkings etc