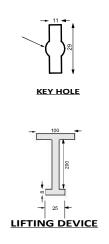

➤ Key Holes 2nos & Lifting device provided.

Choice of Colour Available.

➤ Waterproof, Weatherproof, Burglar proof, Non corossive, High Strenght to Wt ratio, Easy of handing as Light wt,

Heat Resistant, Shockproof.