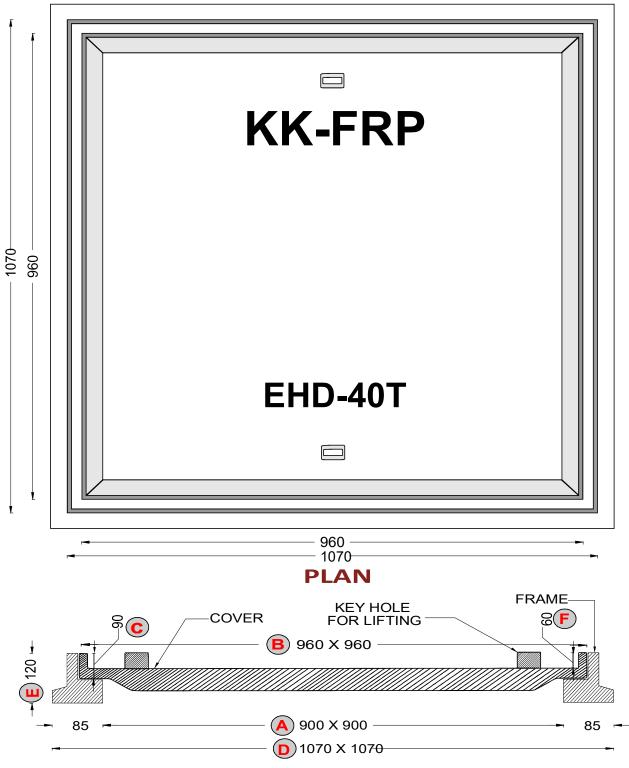

## DETAILED DRAWING KK-FRP FIBREGLASS RECESS COMPOSITE MANHOLE COVER & FRAME CLEAR OPENING 900 X 900 MM CAP 40T

## **SECTION AA**

ALL DIMENSIONS IN MM, DIMENSIONAL TOLERANCE +/- 1%.

CLEAR OPENING (900 X 900)

OUTER COVER SIZE (960 X 960)

OUTER FRAME SIZE (1070 X 1070)

COVER THICKNESS (90)

FRAME THICKNESS (120)

Material Composition: Unsaturated Polyster Resin UV Resistant ISO Grade, Emulsion

Fibreglass Matt E Class, Accelators, UV Resistant Pigment,

Polymer Concrete in Quartz as Core,

Basic Dimensions (mm): Clear Opening 900 x 900 mm

Cover Size: 960 x 960 mm

Cover Height: 90 mm

Frame Size: 1070 x 1070 mm

Frame Height: 120 mm

Load Rating Classification: EHD 40T

Features: FRP Recess Manhole Cover & Frame EHD-40T as per BSEN124.

➤ Heavy duty design to cope with the demands of heavily traffic in Main Roads , carriageways , Parkings etc