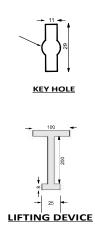

➤ Key Holes 2nos & Lifting device provided.

Choice of Colour Available.

➤ Waterproof, Weatherproof, Burglar proof, Non corossive, High Strenght to Wt ratio, Easy of handing as Light wt,

Heat Resistant, Shockproof.

## **SECTION AA**

ALL DIMENSIONS IN MM, DIMENSIONAL TOLERANCE +/- 1%.

CLEAR OPENING (900 X 900)

OUTER COVER SIZE (960 X 960)

OUTER FRAME SIZE (1070 X 1070)

COVER THICKNESS (90)

FRAME THICKNESS (120)