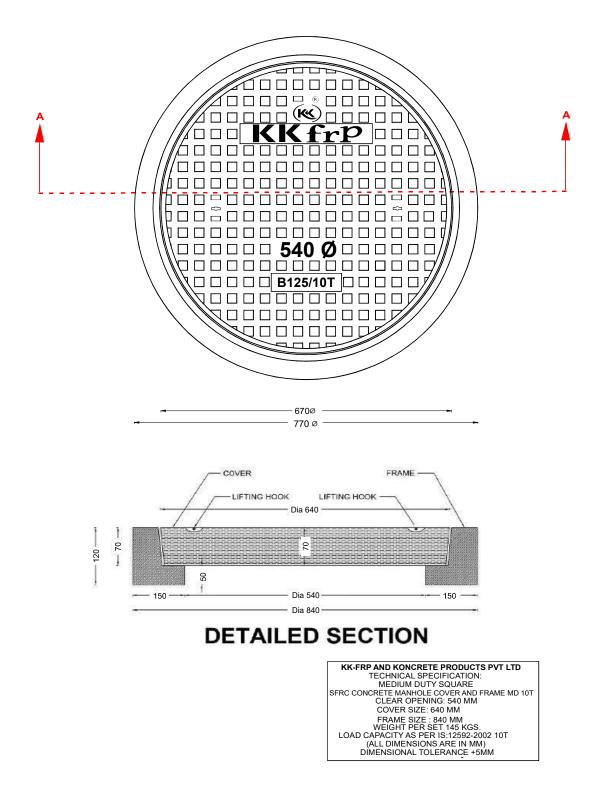

| Specific Product Code/s:    | MHCF19                                                                                                                                                                                                                                                                                                                                                                                                                                          |
|-----------------------------|-------------------------------------------------------------------------------------------------------------------------------------------------------------------------------------------------------------------------------------------------------------------------------------------------------------------------------------------------------------------------------------------------------------------------------------------------|
| Product Group:              | KK SFRC CONCRETE MANHOLE COVER & FRAME                                                                                                                                                                                                                                                                                                                                                                                                          |
| Sub-Category:               | Medium Duty MD 10 T Cap. As per IS:12592:2002                                                                                                                                                                                                                                                                                                                                                                                                   |
| Material Composition :      | Ordinary Portland Cement 53 Grade.<br>Reinforcement 8 mm TMT Bars Fe 500 Grade,<br>MS Sheet at edges 1.30 mm thick                                                                                                                                                                                                                                                                                                                              |
| Concrete Grade :            | M40                                                                                                                                                                                                                                                                                                                                                                                                                                             |
| Water Cement Ratio:         | 0.35                                                                                                                                                                                                                                                                                                                                                                                                                                            |
| Basic Dimensions (mm):      | Clear Opening540 mmCover Size:640 mmCover Height:80 mmFrame Size:840 mmFrame Height:125 mm                                                                                                                                                                                                                                                                                                                                                      |
| Weight (kgs) :              | Approx. 145 kg                                                                                                                                                                                                                                                                                                                                                                                                                                  |
| Load Rating Classification: | MD 10T                                                                                                                                                                                                                                                                                                                                                                                                                                          |
| Features:                   | <ul> <li>SFRC Concrete Manhole Cover &amp; Frame MD-10T as per IS:12592:2002.</li> <li>Medium duty design to cope with the demands of Medium duty traffic in car parking of residential,commercial areas,Roads carriageways, etc</li> <li>2 Nos Lifting Hooks 10 mm Dia TMT Bars provided .</li> <li>Anti skid surface.</li> <li>Waterproof, Weatherproof, Burglar proof,Non corossive, High Strenght , Heat Resistant, Shockproof .</li> </ul> |

## **DETAILED DRAWING**

## KK SFRC COMPOSITE MANHOLE COVER AND FRAME CLEAR OPENING 540 MM DIA CAP 10T