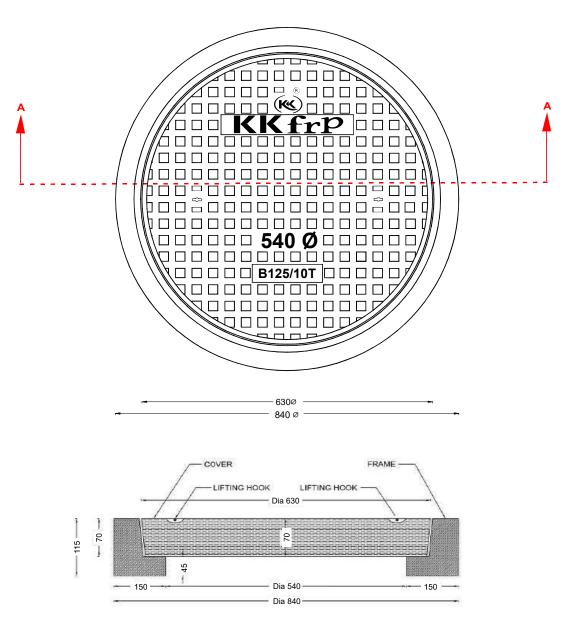

Reinforcement 8 mm TMT Bars Fe 500 Grade,

MS Sheet at edges 1.30 mm thick

Concrete Grade: M40

Water Cement Ratio: 0.35

Basic Dimensions (mm): Clear Opening 540 mm

Cover Size: 630 mm
Cover Height: 65 mm
Frame Size: 840 mm
Frame Height: 115 mm

Weight (kgs): Approx. 125 kg

Load Rating Classification: MD 10T

Features:

➤ SFRC Concrete Manhole Cover & Frame MD-10T as per IS:12592:2002.

➤ Medium duty design to cope with the demands of Medium duty traffic in car parking of residential, commercial areas, Roads

## **DETAILED DRAWING** KK SFRC COMPOSITE MANHOLE COVER AND FRAME **CLEAR OPENING 540 MM DIA CAP 10T**

## **DETAILED SECTION**

KK-FRP AND KONCRETE PRODUCTS PVT LTD
TECHNICAL SPECIFICATION:
MEDIUM DUTY SQUARE
SFRC CONCRETE MANHOLE COVER AND FRAME MD 10T
CLEAR OPENING: 540 MM
COVER SIZE: 630 MM FRAME SIZE : 840 MM

FRAME SIZE : 840 MM

WEIGHT PER SET 125 KGS.

LOAD CAPACITY AS PER IS:12592-2002 10T

(ALL DIMENSIONS ARE IN MM)

DIMENSIONAL TOLERANCE +5MM