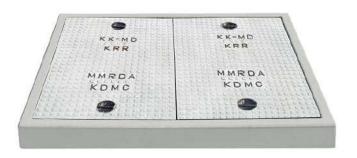

| Specific Product Code/s:                 | MHCF21                                                                                                                                                                                                                                                                                                                                                                                                                                                                   |
|------------------------------------------|--------------------------------------------------------------------------------------------------------------------------------------------------------------------------------------------------------------------------------------------------------------------------------------------------------------------------------------------------------------------------------------------------------------------------------------------------------------------------|
| Product Group:                           | KK SFRC CONCRETE MANHOLE COVER & FRAME                                                                                                                                                                                                                                                                                                                                                                                                                                   |
| Sub-Category:                            | Medium Duty MD 10 T Cap. As per IS:12592:2002                                                                                                                                                                                                                                                                                                                                                                                                                            |
| Material Composition :                   | Ordinary Portland Cement 53 Grade.<br>Reinforcement 8 mm TMT Bars Fe 500 Grade,<br>MS Sheet at edges 1.30 mm thick                                                                                                                                                                                                                                                                                                                                                       |
| Concrete Grade :                         | M40                                                                                                                                                                                                                                                                                                                                                                                                                                                                      |
| Water Cement Ratio:                      | 0.35                                                                                                                                                                                                                                                                                                                                                                                                                                                                     |
| Basic Dimensions (mm):<br>Weight (kgs) : | Clear Opening900 x 900 mmCover Size:1000 x 495 mm (2 Nos)Cover Height:70 mmFrame Size:1150 x 1150 mmFrame Height:150 mmApprox. 340 kg                                                                                                                                                                                                                                                                                                                                    |
| Load Rating Classification:              | MD 10T                                                                                                                                                                                                                                                                                                                                                                                                                                                                   |
| Features:                                | <ul> <li>&gt; SFRC Concrete Manhole Cover &amp; Frame MD-10T as per IS:12592:2002.</li> <li>&gt; Medium duty design to cope with the demands of Medium duty traffic in car parking of residential,commercial areas,Roads carriageways, etc</li> <li>&gt; 4 Nos Lifting Hooks 10 mm Dia TMT Bars provided .</li> <li>&gt; Anti skid surface.</li> <li>&gt; Waterproof, Weatherproof, Burglar proof,Non corossive, High Strenght , Heat Resistant, Shockproof .</li> </ul> |