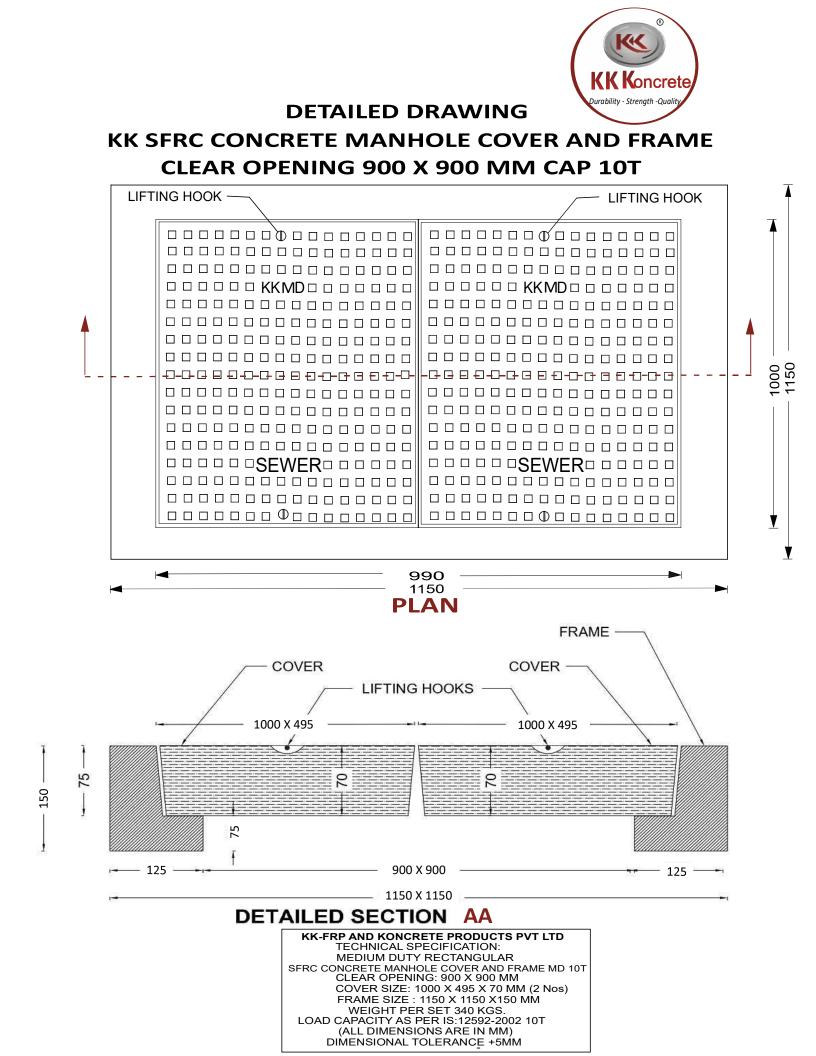

| Specific Product Code/s:                 | MHCF21                                                                                                                                                                                                                                                                                                                                                                                                                                                                   |
|------------------------------------------|--------------------------------------------------------------------------------------------------------------------------------------------------------------------------------------------------------------------------------------------------------------------------------------------------------------------------------------------------------------------------------------------------------------------------------------------------------------------------|
| Product Group:                           | KK SFRC CONCRETE MANHOLE COVER & FRAME                                                                                                                                                                                                                                                                                                                                                                                                                                   |
| Sub-Category:                            | Medium Duty MD 10 T Cap. As per IS:12592:2002                                                                                                                                                                                                                                                                                                                                                                                                                            |
| Material Composition :                   | Ordinary Portland Cement 53 Grade.<br>Reinforcement 8 mm TMT Bars Fe 500 Grade,<br>MS Sheet at edges 1.30 mm thick                                                                                                                                                                                                                                                                                                                                                       |
| Concrete Grade :                         | M40                                                                                                                                                                                                                                                                                                                                                                                                                                                                      |
| Water Cement Ratio:                      | 0.35                                                                                                                                                                                                                                                                                                                                                                                                                                                                     |
| Basic Dimensions (mm):<br>Weight (kgs) : | Clear Opening900 x 900 mmCover Size:1000 x 495 mm (2 Nos)Cover Height:70 mmFrame Size:1150 x 1150 mmFrame Height:150 mmApprox. 340 kg                                                                                                                                                                                                                                                                                                                                    |
| Load Rating Classification:              | MD 10T                                                                                                                                                                                                                                                                                                                                                                                                                                                                   |
| Features:                                | <ul> <li>&gt; SFRC Concrete Manhole Cover &amp; Frame MD-10T as per IS:12592:2002.</li> <li>&gt; Medium duty design to cope with the demands of Medium duty traffic in car parking of residential,commercial areas,Roads carriageways, etc</li> <li>&gt; 4 Nos Lifting Hooks 10 mm Dia TMT Bars provided .</li> <li>&gt; Anti skid surface.</li> <li>&gt; Waterproof, Weatherproof, Burglar proof,Non corossive, High Strenght , Heat Resistant, Shockproof .</li> </ul> |