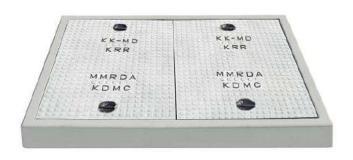

| Specific Product Code/s:    | MHCF22                                                                                                                                                                                                                                                                                                                                                                                                                                          |
|-----------------------------|-------------------------------------------------------------------------------------------------------------------------------------------------------------------------------------------------------------------------------------------------------------------------------------------------------------------------------------------------------------------------------------------------------------------------------------------------|
| Product Group:              | KK SFRC CONCRETE MANHOLE COVER & FRAME                                                                                                                                                                                                                                                                                                                                                                                                          |
| Sub-Category:               | Medium Duty MD 10 T Cap. As per IS:12592:2002                                                                                                                                                                                                                                                                                                                                                                                                   |
| Material Composition :      | Ordinary Portland Cement 53 Grade.<br>Reinforcement 8 mm TMT Bars Fe 500 Grade,<br>MS Sheet at edges 1.30 mm thick                                                                                                                                                                                                                                                                                                                              |
| Concrete Grade :            | M40                                                                                                                                                                                                                                                                                                                                                                                                                                             |
| Water Cement Ratio:         | 0.35                                                                                                                                                                                                                                                                                                                                                                                                                                            |
| Basic Dimensions (mm):      | Clear Opening       900 x 1200 mm         Cover Size:       1000 x 645 mm (2 Nos)         Cover Height:       70 mm         Frame Size:       1140 x 1440 mm         Frame Height:       125 mm                                                                                                                                                                                                                                                 |
| Weight (kgs) :              | Approx. 350 kg                                                                                                                                                                                                                                                                                                                                                                                                                                  |
| Load Rating Classification: | MD 10T                                                                                                                                                                                                                                                                                                                                                                                                                                          |
|                             | <ul> <li>SFRC Concrete Manhole Cover &amp; Frame MD-10T as per IS:12592:2002.</li> <li>Medium duty design to cope with the demands of Medium duty traffic in car parking of residential,commercial areas,Roads carriageways, etc</li> <li>4 Nos Lifting Hooks 10 mm Dia TMT Bars provided .</li> <li>Anti skid surface.</li> <li>Waterproof, Weatherproof, Burglar proof,Non corossive, High Strenght , Heat Resistant, Shockproof .</li> </ul> |