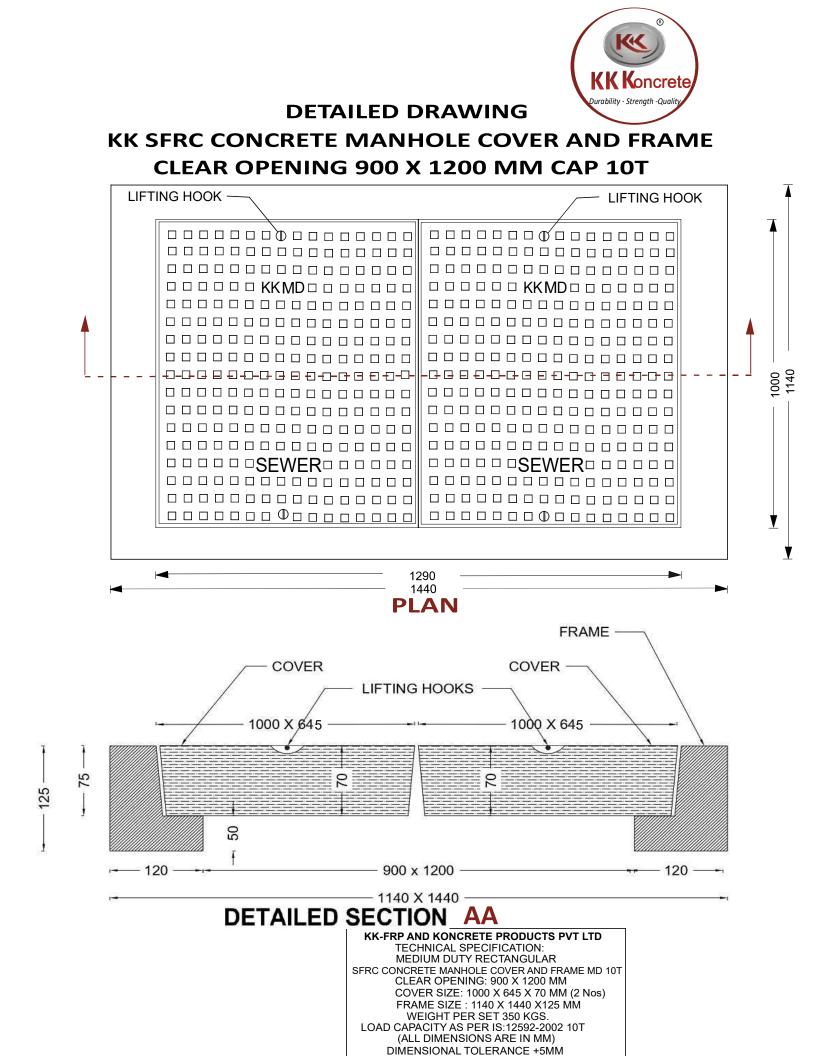

| Specific Product Code/s:    | MHCF22                                                                                                                                                                                                                                                                                                                                                                                                                                          |
|-----------------------------|-------------------------------------------------------------------------------------------------------------------------------------------------------------------------------------------------------------------------------------------------------------------------------------------------------------------------------------------------------------------------------------------------------------------------------------------------|
| Product Group:              | KK SFRC CONCRETE MANHOLE COVER & FRAME                                                                                                                                                                                                                                                                                                                                                                                                          |
| Sub-Category:               | Medium Duty MD 10 T Cap. As per IS:12592:2002                                                                                                                                                                                                                                                                                                                                                                                                   |
| Material Composition :      | Ordinary Portland Cement 53 Grade.<br>Reinforcement 8 mm TMT Bars Fe 500 Grade,<br>MS Sheet at edges 1.30 mm thick                                                                                                                                                                                                                                                                                                                              |
| Concrete Grade :            | M40                                                                                                                                                                                                                                                                                                                                                                                                                                             |
| Water Cement Ratio:         | 0.35                                                                                                                                                                                                                                                                                                                                                                                                                                            |
| Basic Dimensions (mm):      | Clear Opening       900 x 1200 mm         Cover Size:       1000 x 645 mm (2 Nos)         Cover Height:       70 mm         Frame Size:       1140 x 1440 mm         Frame Height:       125 mm                                                                                                                                                                                                                                                 |
| Weight (kgs) :              | Approx. 350 kg                                                                                                                                                                                                                                                                                                                                                                                                                                  |
| Load Rating Classification: | MD 10T                                                                                                                                                                                                                                                                                                                                                                                                                                          |
|                             | <ul> <li>SFRC Concrete Manhole Cover &amp; Frame MD-10T as per IS:12592:2002.</li> <li>Medium duty design to cope with the demands of Medium duty traffic in car parking of residential,commercial areas,Roads carriageways, etc</li> <li>4 Nos Lifting Hooks 10 mm Dia TMT Bars provided .</li> <li>Anti skid surface.</li> <li>Waterproof, Weatherproof, Burglar proof,Non corossive, High Strenght , Heat Resistant, Shockproof .</li> </ul> |