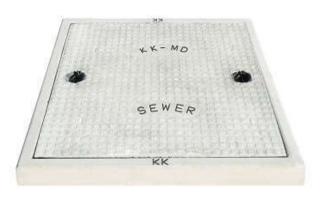

Web: www.kkfrp.com

Specific Product Code/s: MHCF25

Product Group: KK SFRC CONCRETE MANHOLE COVER & FRAME

Sub-Category: Medium Duty MD 10 T Cap. As per IS:12592:2002

Material Composition: Ordinary Portland Cement 53 Grade.

Reinforcement 8 mm TMT Bars Fe 500 Grade,

MS Sheet at edges 1.30 mm thick

Concrete Grade: M40

Water Cement Ratio: 0.35

Basic Dimensions (mm): Clear Opening 1000 x 1000 mm

Cover Size: 1100 x 1100 mm

Cover Height: 70 mm

Frame Size: 1230 x 1230 mm

Frame Height: 125 mm

Weight (kgs): Approx. 350 kg

Load Rating Classification: MD 10T

Features:

- ➤ SFRC Concrete Manhole Cover & Frame MD-10T as per IS:12592:2002.
- Medium duty design to cope with the demands of Medium duty traffic in car parking of residential, commercial areas, Roads