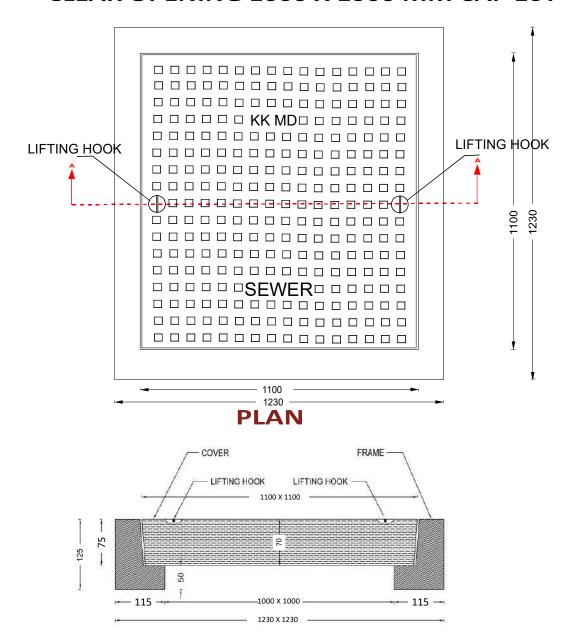

Reinforcement 8 mm TMT Bars Fe 500 Grade,

MS Sheet at edges 1.30 mm thick

Concrete Grade: M40

Water Cement Ratio: 0.35

Basic Dimensions (mm): Clear Opening 1000 x 1000 mm

Cover Size: 1100 x 1100 mm

Cover Height: 70 mm

Frame Size: 1230 x 1230 mm

Frame Height: 125 mm

Weight (kgs): Approx. 350 kg

Load Rating Classification: MD 10T

Features:

- ➤ SFRC Concrete Manhole Cover & Frame MD-10T as per IS:12592:2002.
- Medium duty design to cope with the demands of Medium duty traffic in car parking of residential, commercial areas, Roads

## DETAILED DRAWING KK SFRC CONCRETE MANHOLE COVER AND FRAME CLEAR OPENING 1000 X 1000 MM CAP 10T

## DETAILED SECTION AA

KK-FRP AND KONCRETE PRODUCTS PVT LTD
TECHNICAL SPECIFICATION:
MEDIUM DUTY SQUARE
SFRC CONCRETE MANHOLE COVER AND FRAME MD 10T
CLEAR OPENING: 1000 X 1000 MM
COVER SIZE: 1100 X 1100 X 70 MM
FRAME SIZE: 1230 X 1230 X125 MM
WEIGHT PER SET 350 KGS.
LOAD CAPACITY AS PER IS:12592-2002 10T
(ALL DIMENSIONS ARE IN MM)
DIMENSIONAL TOLERANCE +5MM