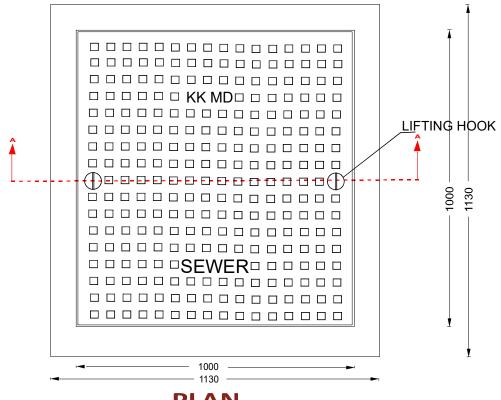

Reinforcement 8 mm TMT Bars Fe 500 Grade,

MS Sheet at edges 1.30 mm thick

Concrete Grade : M40

Water Cement Ratio: 0.35

Basic Dimensions (mm): Clear Opening 900 x 900 mm

Cover Size: 1000 x 1000 mm

Cover Height: 70 mm

Frame Size: 1130 x 1130 mm

Frame Height: 125 mm

Weight (kgs): Approx. 300 kg

Load Rating Classification: MD 10T

Features:

➤ SFRC Concrete Manhole Cover & Frame MD-10T as per IS:12592:2002.

Medium duty design to cope with the demands of Medium duty traffic in car parking of residential, commercial areas, Roads

# DETAILED DRAWING KK SFRC CONCRETE MANHOLE COVER AND FRAME CLEAR OPENING 900 X 900 MM CAP 10T

### **PLAN**