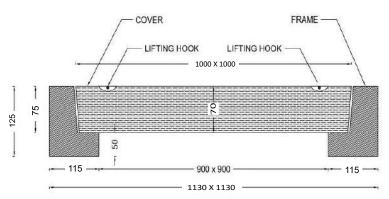

Reinforcement 8 mm TMT Bars Fe 500 Grade,

MS Sheet at edges 1.30 mm thick

Concrete Grade : M40

Water Cement Ratio: 0.35

Basic Dimensions (mm): Clear Opening 900 x 900 mm

Cover Size: 1000 x 1000 mm

Cover Height: 70 mm

Frame Size: 1130 x 1130 mm

Frame Height: 125 mm

Weight (kgs): Approx. 300 kg

Load Rating Classification: MD 10T

Features:

➤ SFRC Concrete Manhole Cover & Frame MD-10T as per IS:12592:2002.

Medium duty design to cope with the demands of Medium duty traffic in car parking of residential, commercial areas, Roads

# DETAILED DRAWING KK SFRC CONCRETE MANHOLE COVER AND FRAME CLEAR OPENING 900 X 900 MM CAP 10T

### DETAILED SECTION AA

KK-FRP AND KONCRETE PRODUCTS PVT LTD
TECHNICAL SPECIFICATION:
MEDIUM DUTY SQUARE
SFRC CONCRETE MANHOLE COVER AND FRAME MD 10T
CLEAR OPENING: 900 X 900 MM
COVER SIZE: 1000 X 1000 X 70 MM
FRAME SIZE: 1130 X 1130 X125 MM
WEIGHT PER SET 300 KGS.
LOAD CAPACITY AS PER IS:12592-2002 10T
(ALL DIMENSIONS ARE IN MM)
DIMENSIONAL TOLERANCE +5MM