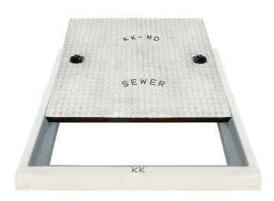

Reinforcement 8 mm TMT Bars Fe 500 Grade,

MS Sheet at edges 1.30 mm thick

Concrete Grade : M40

Water Cement Ratio: 0.35

Basic Dimensions (mm): Clear Opening 900 x 900 mm

Cover Size: 1000 x 1000 mm

Cover Height: 70 mm

Frame Size: 1130 x 1130 mm

Frame Height: 125 mm

Weight (kgs): Approx. 300 kg

Load Rating Classification: MD 10T

Features:

➤ SFRC Concrete Manhole Cover & Frame MD-10T as per IS:12592:2002.

Medium duty design to cope with the demands of Medium duty traffic in car parking of residential, commercial areas, Roads

carriageways, etc

≥ 2 Nos Lifting Hooks 10 mm Dia TMT Bars provided.

Anti skid surface.

➤ Waterproof, Weatherproof, Burglar proof, Non corossive,

High Strenght,

Heat Resistant, Shockproof.