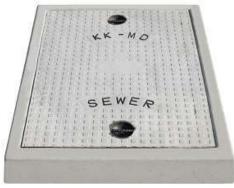

| Specific Product Code/s:                 | MHCF27                                                                                                                                                                                                                                                                                                                                                                                                                                                                   |
|------------------------------------------|--------------------------------------------------------------------------------------------------------------------------------------------------------------------------------------------------------------------------------------------------------------------------------------------------------------------------------------------------------------------------------------------------------------------------------------------------------------------------|
| Product Group:                           | KK SFRC CONCRETE MANHOLE COVER & FRAME                                                                                                                                                                                                                                                                                                                                                                                                                                   |
| Sub-Category:                            | Medium Duty MD 10 T Cap. As per IS:12592:2002                                                                                                                                                                                                                                                                                                                                                                                                                            |
| Material Composition :                   | Ordinary Portland Cement 53 Grade.<br>Reinforcement 8 mm TMT Bars Fe 500 Grade,<br>MS Sheet at edges 1.30 mm thick                                                                                                                                                                                                                                                                                                                                                       |
| Concrete Grade :                         | M40                                                                                                                                                                                                                                                                                                                                                                                                                                                                      |
| Water Cement Ratio:                      | 0.35                                                                                                                                                                                                                                                                                                                                                                                                                                                                     |
| Basic Dimensions (mm):<br>Weight (kgs) : | Clear Opening900 x 600 mmCover Size:1000 x 700 mmCover Height:70 mmFrame Size:1130 x 830 mmFrame Height:125 mmApprox. 220 kg                                                                                                                                                                                                                                                                                                                                             |
| Load Rating Classification:              | MD 10T                                                                                                                                                                                                                                                                                                                                                                                                                                                                   |
| Features:                                | <ul> <li>&gt; SFRC Concrete Manhole Cover &amp; Frame MD-10T as per IS:12592:2002.</li> <li>&gt; Medium duty design to cope with the demands of Medium duty traffic in car parking of residential,commercial areas,Roads carriageways, etc</li> <li>&gt; 2 Nos Lifting Hooks 10 mm Dia TMT Bars provided .</li> <li>&gt; Anti skid surface.</li> <li>&gt; Waterproof, Weatherproof, Burglar proof,Non corossive, High Strenght , Heat Resistant, Shockproof .</li> </ul> |

## KK SFRC CONCRETE MANHOLE COVER AND FRAME CLEAR OPENING 900 X 600 MM CAP 10T