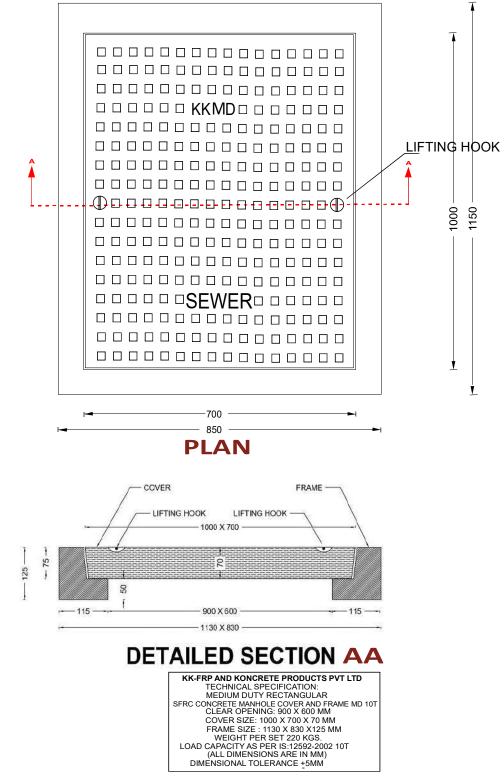

| Specific Product Code/s:                 | MHCF27                                                                                                                                                                                                                                                                                                                                                                                                                                                                   |
|------------------------------------------|--------------------------------------------------------------------------------------------------------------------------------------------------------------------------------------------------------------------------------------------------------------------------------------------------------------------------------------------------------------------------------------------------------------------------------------------------------------------------|
| Product Group:                           | KK SFRC CONCRETE MANHOLE COVER & FRAME                                                                                                                                                                                                                                                                                                                                                                                                                                   |
| Sub-Category:                            | Medium Duty MD 10 T Cap. As per IS:12592:2002                                                                                                                                                                                                                                                                                                                                                                                                                            |
| Material Composition :                   | Ordinary Portland Cement 53 Grade.<br>Reinforcement 8 mm TMT Bars Fe 500 Grade,<br>MS Sheet at edges 1.30 mm thick                                                                                                                                                                                                                                                                                                                                                       |
| Concrete Grade :                         | M40                                                                                                                                                                                                                                                                                                                                                                                                                                                                      |
| Water Cement Ratio:                      | 0.35                                                                                                                                                                                                                                                                                                                                                                                                                                                                     |
| Basic Dimensions (mm):<br>Weight (kgs) : | Clear Opening900 x 600 mmCover Size:1000 x 700 mmCover Height:70 mmFrame Size:1130 x 830 mmFrame Height:125 mmApprox. 220 kg                                                                                                                                                                                                                                                                                                                                             |
| Load Rating Classification:              | MD 10T                                                                                                                                                                                                                                                                                                                                                                                                                                                                   |
| Features:                                | <ul> <li>&gt; SFRC Concrete Manhole Cover &amp; Frame MD-10T as per IS:12592:2002.</li> <li>&gt; Medium duty design to cope with the demands of Medium duty traffic in car parking of residential,commercial areas,Roads carriageways, etc</li> <li>&gt; 2 Nos Lifting Hooks 10 mm Dia TMT Bars provided .</li> <li>&gt; Anti skid surface.</li> <li>&gt; Waterproof, Weatherproof, Burglar proof,Non corossive, High Strenght , Heat Resistant, Shockproof .</li> </ul> |

## DETAILED DRAWING

## KK SFRC CONCRETE MANHOLE COVER AND FRAME CLEAR OPENING 900 X 600 MM CAP 10T