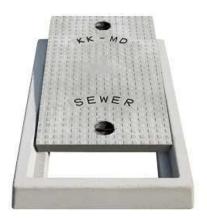

| Specific Product Code/s:    | MHCF31                                                                                                                                                                                                                                                                                                                                                                                                                                          |
|-----------------------------|-------------------------------------------------------------------------------------------------------------------------------------------------------------------------------------------------------------------------------------------------------------------------------------------------------------------------------------------------------------------------------------------------------------------------------------------------|
| Product Group:              | KK SFRC CONCRETE MANHOLE COVER & FRAME                                                                                                                                                                                                                                                                                                                                                                                                          |
| Sub-Category:               | Medium Duty MD 10 T Cap. As per IS:12592:2002                                                                                                                                                                                                                                                                                                                                                                                                   |
| Material Composition :      | Ordinary Portland Cement 53 Grade.<br>Reinforcement 8 mm TMT Bars Fe 500 Grade,<br>MS Sheet at edges 1.30 mm thick                                                                                                                                                                                                                                                                                                                              |
| Concrete Grade :            | M40                                                                                                                                                                                                                                                                                                                                                                                                                                             |
| Water Cement Ratio:         | 0.35                                                                                                                                                                                                                                                                                                                                                                                                                                            |
| Basic Dimensions (mm):      | Clear Opening900 x 450 mmCover Size:1000 x 550 mmCover Height:70 mmFrame Size:1130 x 680 mmFrame Height:125 mm                                                                                                                                                                                                                                                                                                                                  |
| Weight (kgs) :              | Approx. 180 kg                                                                                                                                                                                                                                                                                                                                                                                                                                  |
| Load Rating Classification: | MD 10T                                                                                                                                                                                                                                                                                                                                                                                                                                          |
| Features:                   | <ul> <li>SFRC Concrete Manhole Cover &amp; Frame MD-10T as per IS:12592:2002.</li> <li>Medium duty design to cope with the demands of Medium duty traffic in car parking of residential,commercial areas,Roads carriageways, etc</li> <li>2 Nos Lifting Hooks 10 mm Dia TMT Bars provided .</li> <li>Anti skid surface.</li> <li>Waterproof, Weatherproof, Burglar proof,Non corossive, High Strenght , Heat Resistant, Shockproof .</li> </ul> |