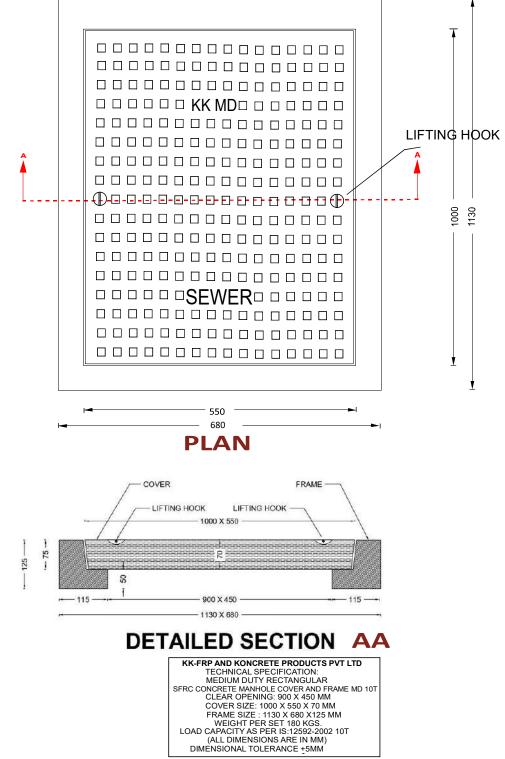

| Specific Product Code/s:    | MHCF31                                                                                                                                                                                                                                                                                                                                                                                                                                          |
|-----------------------------|-------------------------------------------------------------------------------------------------------------------------------------------------------------------------------------------------------------------------------------------------------------------------------------------------------------------------------------------------------------------------------------------------------------------------------------------------|
| Product Group:              | KK SFRC CONCRETE MANHOLE COVER & FRAME                                                                                                                                                                                                                                                                                                                                                                                                          |
| Sub-Category:               | Medium Duty MD 10 T Cap. As per IS:12592:2002                                                                                                                                                                                                                                                                                                                                                                                                   |
| Material Composition :      | Ordinary Portland Cement 53 Grade.<br>Reinforcement 8 mm TMT Bars Fe 500 Grade,<br>MS Sheet at edges 1.30 mm thick                                                                                                                                                                                                                                                                                                                              |
| Concrete Grade :            | M40                                                                                                                                                                                                                                                                                                                                                                                                                                             |
| Water Cement Ratio:         | 0.35                                                                                                                                                                                                                                                                                                                                                                                                                                            |
| Basic Dimensions (mm):      | Clear Opening900 x 450 mmCover Size:1000 x 550 mmCover Height:70 mmFrame Size:1130 x 680 mmFrame Height:125 mm                                                                                                                                                                                                                                                                                                                                  |
| Weight (kgs) :              | Approx. 180 kg                                                                                                                                                                                                                                                                                                                                                                                                                                  |
| Load Rating Classification: | MD 10T                                                                                                                                                                                                                                                                                                                                                                                                                                          |
| Features:                   | <ul> <li>SFRC Concrete Manhole Cover &amp; Frame MD-10T as per IS:12592:2002.</li> <li>Medium duty design to cope with the demands of Medium duty traffic in car parking of residential,commercial areas,Roads carriageways, etc</li> <li>2 Nos Lifting Hooks 10 mm Dia TMT Bars provided .</li> <li>Anti skid surface.</li> <li>Waterproof, Weatherproof, Burglar proof,Non corossive, High Strenght , Heat Resistant, Shockproof .</li> </ul> |

## DETAILED DRAWING KK SFRC CONCRETE MANHOLE COVER AND FRAME CLEAR OPENING 900 X 450 MM CAP 10T