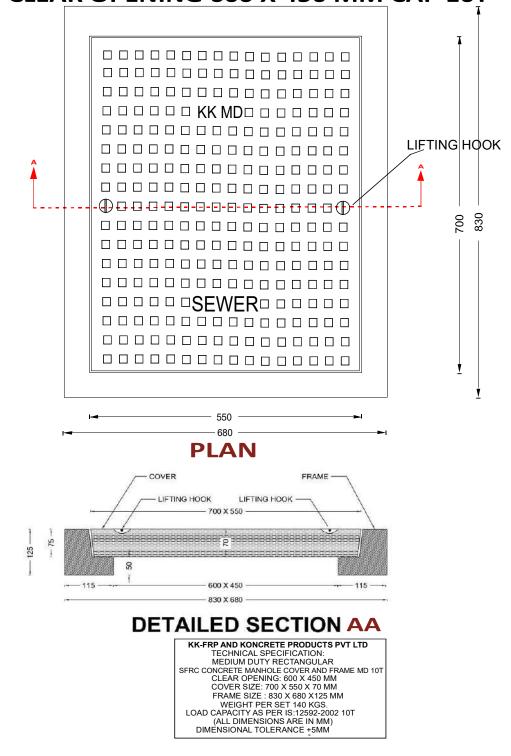

| Specific Product Code/s:    | MHCF33                                                                                                                                                                                                                                                                                                                                                                                                                                          |
|-----------------------------|-------------------------------------------------------------------------------------------------------------------------------------------------------------------------------------------------------------------------------------------------------------------------------------------------------------------------------------------------------------------------------------------------------------------------------------------------|
| Product Group:              | KK SFRC CONCRETE MANHOLE COVER & FRAME                                                                                                                                                                                                                                                                                                                                                                                                          |
| Sub-Category:               | Medium Duty MD 10 T Cap. As per IS:12592:2002                                                                                                                                                                                                                                                                                                                                                                                                   |
| Material Composition :      | Ordinary Portland Cement 53 Grade.<br>Reinforcement 8 mm TMT Bars Fe 500 Grade,<br>MS Sheet at edges 1.30 mm thick                                                                                                                                                                                                                                                                                                                              |
| Concrete Grade :            | M40                                                                                                                                                                                                                                                                                                                                                                                                                                             |
| Water Cement Ratio:         | 0.35                                                                                                                                                                                                                                                                                                                                                                                                                                            |
| Basic Dimensions (mm):      | Clear Opening       600 x 450 mm         Cover Size:       700 x 550 mm         Cover Height:       70 mm         Frame Size:       830 x 680 mm         Frame Height:       125 mm                                                                                                                                                                                                                                                             |
| Weight (kgs) :              | Approx. 140 kg                                                                                                                                                                                                                                                                                                                                                                                                                                  |
| Load Rating Classification: | MD 10T                                                                                                                                                                                                                                                                                                                                                                                                                                          |
| Features:                   | <ul> <li>SFRC Concrete Manhole Cover &amp; Frame MD-10T as per IS:12592:2002.</li> <li>Medium duty design to cope with the demands of Medium duty traffic in car parking of residential,commercial areas,Roads carriageways, etc</li> <li>2 Nos Lifting Hooks 10 mm Dia TMT Bars provided .</li> <li>Anti skid surface.</li> <li>Waterproof, Weatherproof, Burglar proof,Non corossive, High Strenght , Heat Resistant, Shockproof .</li> </ul> |

## DETAILED DRAWING KK SFRC CONCRETE MANHOLE COVER AND FRAME CLEAR OPENING 600 X 450 MM CAP 10T