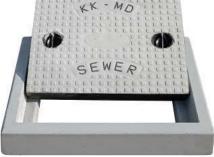

| Specific Product Code/s:    | MHCF33                                                                                                                                                                                                                                                                                                                                                                                                                                          |
|-----------------------------|-------------------------------------------------------------------------------------------------------------------------------------------------------------------------------------------------------------------------------------------------------------------------------------------------------------------------------------------------------------------------------------------------------------------------------------------------|
| Product Group:              | KK SFRC CONCRETE MANHOLE COVER & FRAME                                                                                                                                                                                                                                                                                                                                                                                                          |
| Sub-Category:               | Medium Duty MD 10 T Cap. As per IS:12592:2002                                                                                                                                                                                                                                                                                                                                                                                                   |
| Material Composition :      | Ordinary Portland Cement 53 Grade.<br>Reinforcement 8 mm TMT Bars Fe 500 Grade,<br>MS Sheet at edges 1.30 mm thick                                                                                                                                                                                                                                                                                                                              |
| Concrete Grade :            | M40                                                                                                                                                                                                                                                                                                                                                                                                                                             |
| Water Cement Ratio:         | 0.35                                                                                                                                                                                                                                                                                                                                                                                                                                            |
| Basic Dimensions (mm):      | Clear Opening       600 x 450 mm         Cover Size:       700 x 550 mm         Cover Height:       70 mm         Frame Size:       830 x 680 mm         Frame Height:       125 mm                                                                                                                                                                                                                                                             |
| Weight (kgs) :              | Approx. 140 kg                                                                                                                                                                                                                                                                                                                                                                                                                                  |
| Load Rating Classification: | MD 10T                                                                                                                                                                                                                                                                                                                                                                                                                                          |
| Features:                   | <ul> <li>SFRC Concrete Manhole Cover &amp; Frame MD-10T as per IS:12592:2002.</li> <li>Medium duty design to cope with the demands of Medium duty traffic in car parking of residential,commercial areas,Roads carriageways, etc</li> <li>2 Nos Lifting Hooks 10 mm Dia TMT Bars provided .</li> <li>Anti skid surface.</li> <li>Waterproof, Weatherproof, Burglar proof,Non corossive, High Strenght , Heat Resistant, Shockproof .</li> </ul> |