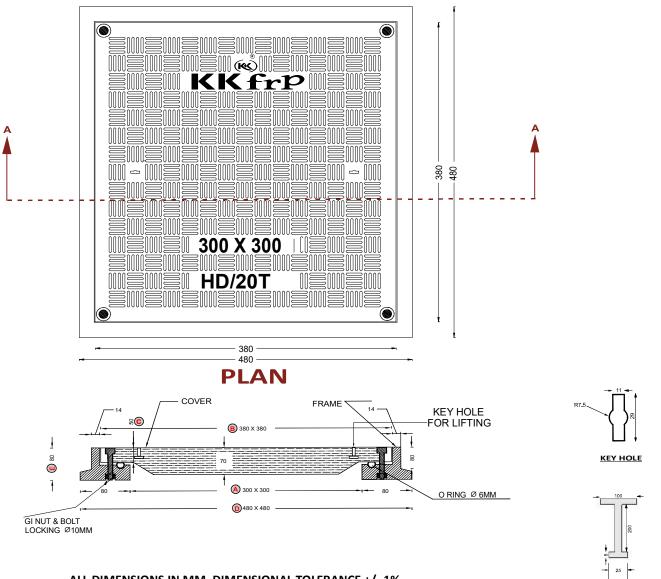

**DETAILED DRAWING** 

## KK-FRP COMPOSITE WATER & AIR TIGHT MANHOLE COVER & FRAME WITH NUT & BOLT FASTENERS & O RING - HEAVY DUTY CLEAR OPENING 300X300 MM CAP 20T

ALL DIMENSIONS IN MM, DIMENSIONAL TOLERANCE +/- 1%.

**SECTION AA** 

| CLEAR OPENING (300X300)    | A |
|----------------------------|---|
| OUTER COVER SIZE (380X380) | B |
| OUTER FRAME SIZE (480X480) | D |
| COVER THICKNESS (50)       | C |
| FRAME THICKNESS (80)       | E |
| Approx. Weight 32kg        |   |
|                            |   |

LIFTING DEVICE