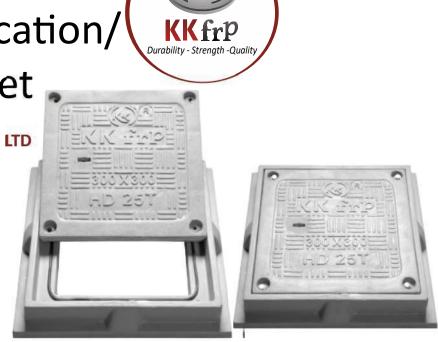

WTCF HD-02 Water & Air Tight Tank Covers & Frames

KK-FRP FIBREGLASS COMPOSITE MANHOLE COVER & FRAME

Heavy Duty HD 20T Cap. As per BSEN124:2015

Unsaturated Polyster Resin UV Resistant ISO Grade, Emulsion Fibreglass Matt E Class, Accelators, UV Resistant Pigment, Polymer Concrete in Quartz as Core,

| Clear Opening | 300X300 mm |
|---------------|------------|
| Cover Size:   | 380X380 mm |
| Cover Height: | 50 mm      |
| Frame Size:   | 480X480 mm |
| Frame Height: | 80mm       |
| Approx. 32 kg |            |

## HD (20T)

- ≻ FRP Manhole Cover & Frame HD as per BSEN124.
- Heavy duty design to cope with the demands of Heavy duty traffic in car parking of residential, commercial areas, Roads, carriageways, etc.
- > Key Holes 2nos with (SS Key optional) & Lifting device provided .
- Choice of Colour Available.
- Anti skid surface.
- Waterproof, Weatherproof, Burglar proof, Non corossive, High Strenght to Wt ratio, Easy of handing as Light wt , Heat Resistant, Shockproof .
- ➢ Provision for Logo of Buyer.
- Additional Provision of Gasket (O-Ring) 6 mm Dia & SS Nut Bolts with Washer to make Water Tight (Optional).