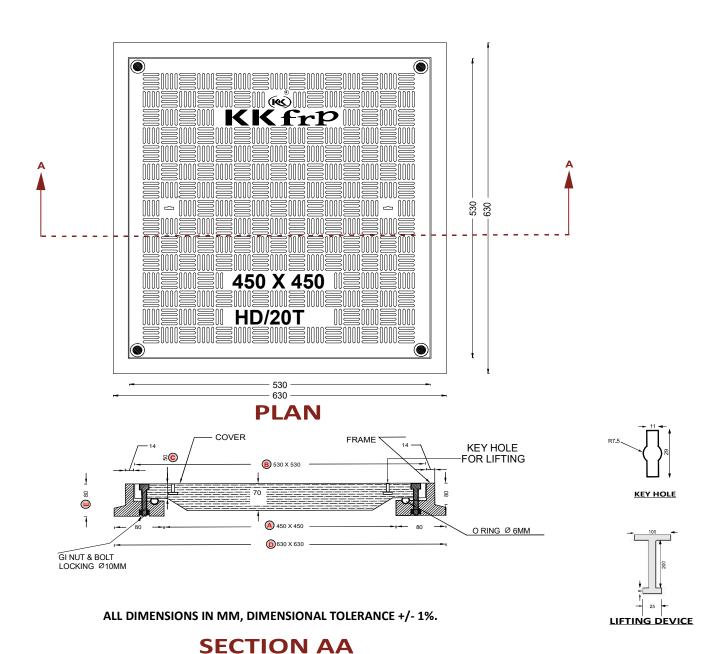

## DETAILED DRAWING KK-FRP COMPOSITE WATER & AIR TIGHT MANHOLE COVER & FRAME WITH NUT & BOLT FASTENERS & O RING - HEAVY DUTY CLEAR OPENING 450X450 MM CAP 20T

Durability - Strength -Quality

**CLEAR OPENING (450X450)** 

**COVER THICKNESS (50)** 

Approx. Weight 45kg

OUTER COVER SIZE (530X530)
OUTER FRAME SIZE (630X630)

(A) (B)

<u>c</u>