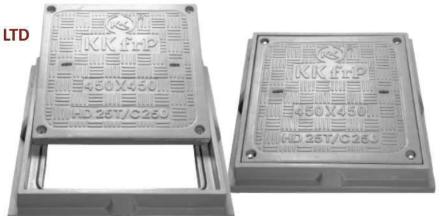

Material Composition: Unsaturated Polyster Resin UV Resistant ISO Grade, Emulsion

Fibreglass Matt É Class, Accelators, UV Resistant Pigment,

Polymer Concrete in Quartz as Core,

Basic Dimensions (mm): Clear Opening 450X450 mm

> Cover Size: 530X530 mm

Cover Height: 50 mm

Frame Size: 630X630 mm

Frame Height: 80mm

Weight (kgs): Approx. 45kg

**Load Rating Classification:** HD (20T)

FRP Manhole Cover & Frame HD as per BSEN124. Features: