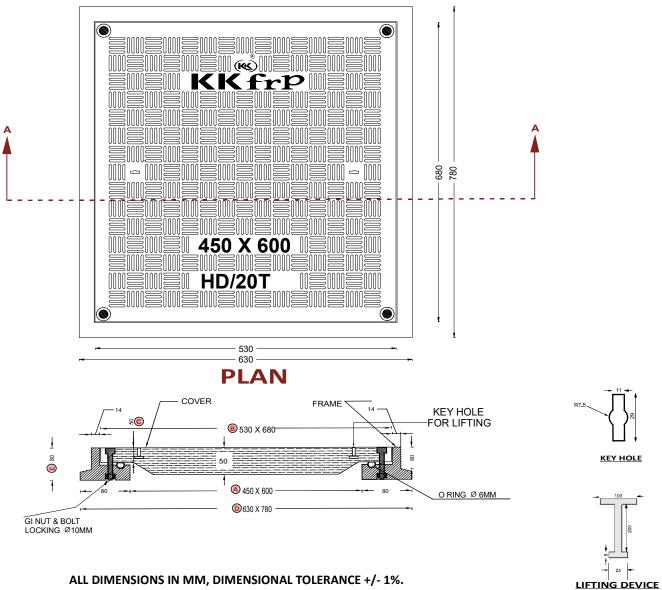

| Clear Opening | 450X600 mm |
|---------------|------------|
| Cover Size:   | 530X680 mm |
| Cover Height: | 50 mm      |
| Frame Size:   | 630X780 mm |
| Frame Height: | 80mm       |
| Approx. 56kg  |            |

## **DETAILED DRAWING KK-FRP COMPOSITE WATER & AIR TIGHT MANHOLE COVER & FRAME** WITH NUT & BOLT FASTENERS & O RING - HEAVY DUTY CLEAR OPENING 450X600 MM CAP 20T

ALL DIMENSIONS IN MM, DIMENSIONAL TOLERANCE +/- 1%.

**SECTION AA** 

| CLEAR OPENING (450X600)    | A |
|----------------------------|---|
| OUTER COVER SIZE (530X680) | B |
| OUTER FRAME SIZE (630X780) | D |
| COVER THICKNESS (50)       | C |
| FRAME THICKNESS (80)       | E |
| Approx. Weight 56kg        |   |
|                            |   |