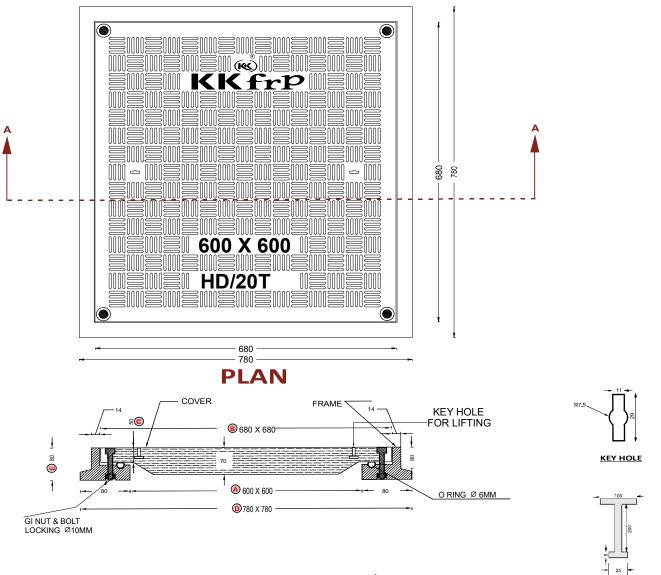

#### DETAILED DRAWING

# KK-FRP COMPOSITE WATER & AIR TIGHT MANHOLE COVER & FRAME WITH NUT & BOLT FASTENERS & O RING - HEAVY DUTY CLEAR OPENING 600X600 MM CAP 20T

ALL DIMENSIONS IN MM, DIMENSIONAL TOLERANCE +/- 1%.

**SECTION AA** 

| CLEAR OPENING (600X600)    | A |
|----------------------------|---|
| OUTER COVER SIZE (680X680) | B |
| OUTER FRAME SIZE (780X780) | D |
| COVER THICKNESS (50)       | C |
| FRAME THICKNESS (80)       | E |
| Approx. Weight 69kg        |   |
|                            |   |

LIFTING DEVICE