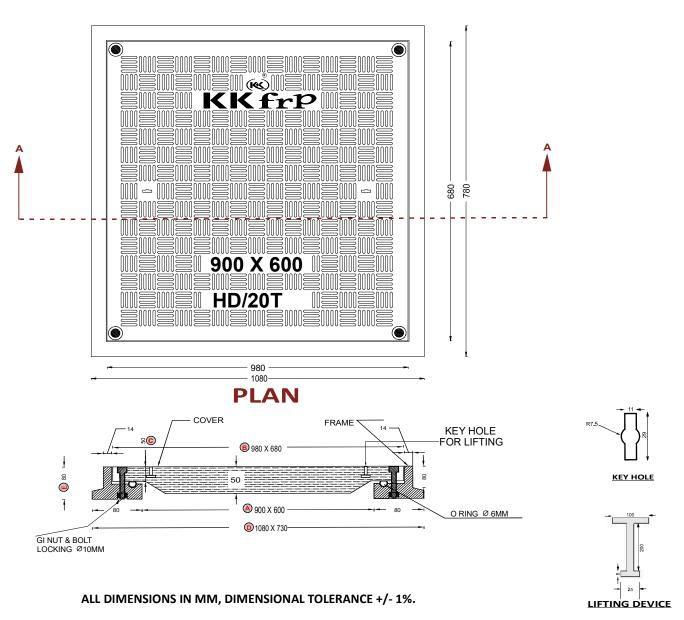

Material Composition: Unsaturated Polyster Resin UV Resistant ISO Grade, Emulsion

Fibreglass Matt É Class, Accelators, UV Resistant Pigment,

Polymer Concrete in Quartz as Core,

Basic Dimensions (mm): Clear Opening 900X600 mm

Cover Size: 980X680 mm

Cover Height: 50 mm

Frame Size: 1080X780 mm

Frame Height: 80mm

Weight (kgs): Approx. 10kg

Load Rating Classification: HD (20T)

Features: FRP Manhole Cover & Frame HD as per BSEN124.

➤ Heavy duty design to cope with the demands of Heavy duty traffic in car parking of residential, commercial areas, Roads, carriageways, etc.

# Durability - Strength -Quality **DETAILED DRAWING**

# KK-FRP COMPOSITE WATER & AIR TIGHT MANHOLE COVER & FRAME WITH NUT & BOLT FASTENERS & O RING - HEAVY DUTY **CLEAR OPENING 900X600 MM CAP 20T**

## **SECTION AA**

| CLEAR OPENING (900X600)     | A   |
|-----------------------------|-----|
| OUTER COVER SIZE (980X680)  | B   |
| OUTER FRAME SIZE (1080X780) | Q   |
| COVER THICKNESS (50)        | C   |
| FRAME THICKNESS (80)        | (E) |
| Approx. Weight 100kg        |     |