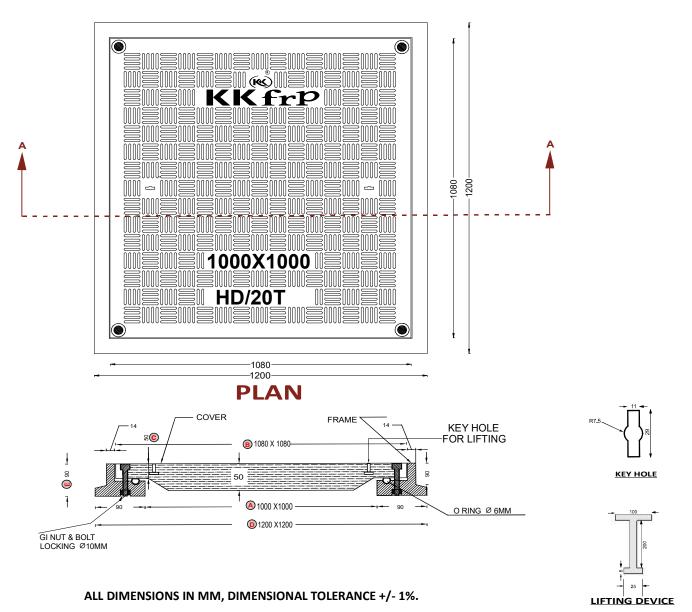

| Clear Opening | 1000X1000 mm |
|---------------|--------------|
| Cover Size:   | 1080X1080 mm |
| Cover Height: | 50 mm        |
| Frame Size:   | 1200X1200 mm |
| Frame Height: | 80mm         |
| Approx. 170kg |              |

**DETAILED DRAWING** 

## KK-FRP COMPOSITE WATER & AIR TIGHT MANHOLE COVER & FRAME WITH NUT & BOLT FASTENERS & O RING - HEAVY DUTY CLEAR OPENING 1000X1000 MM CAP 20T

**SECTION AA** 

| CLEAR OPENING (1000X1000)    | A |
|------------------------------|---|
| OUTER COVER SIZE (1080X1080) | B |
| OUTER FRAME SIZE (1200X1200) | D |
| COVER THICKNESS (50)         | C |
| FRAME THICKNESS (90)         | E |
| Approx. Weight 170 kg        |   |
|                              |   |