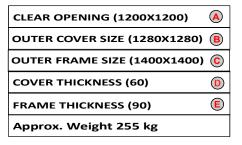

**Material Composition:** Unsaturated Polyster Resin UV Resistant ISO Grade, Emulsion

Fibreglass Matt É Class, Accelators, UV Resistant Pigment,

Polymer Concrete in Quartz as Core,

Basic Dimensions (mm): Clear Opening 1200X1200 mm

> Cover Size: 1280X1280 mm

Cover Height: 60 mm

Frame Size: 1200X1200 mm

Frame Height: 90<sub>mm</sub>

Weight (kgs): Approx. 255kg

Load Rating Classification: HD (20T)

FRP Manhole Cover & Frame HD as per BSEN124. Features: