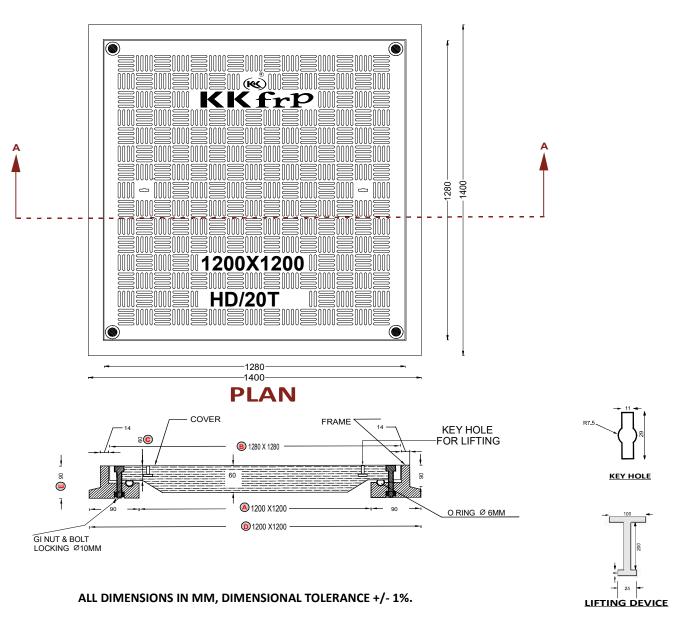

**Material Composition:** Unsaturated Polyster Resin UV Resistant ISO Grade, Emulsion

Fibreglass Matt É Class, Accelators, UV Resistant Pigment,

Polymer Concrete in Quartz as Core,

Basic Dimensions (mm): Clear Opening 1200X1200 mm

> Cover Size: 1280X1280 mm

Cover Height: 60 mm

Frame Size: 1200X1200 mm

Frame Height: 90<sub>mm</sub>

Weight (kgs): Approx. 255kg

Load Rating Classification: HD (20T)

FRP Manhole Cover & Frame HD as per BSEN124. Features:

> ➤ Heavy duty design to cope with the demands of Heavy duty traffic in car parking of residential, commercial areas, Roads, carriageways, etc.

➤ Key Holes 2nos with (SS Key optional) & Lifting device provided.

Choice of Colour Available.

>Anti skid surface.

➤ Waterproof, Weatherproof, Burglar proof, Non corossive, High Strenght to Wt ratio, Easy of handing as Light wt,

Heat Resistant, Shockproof.

➤ Provision for Logo of Buyer.

Additional Provision of Gasket (O-Ring) 6 mm Dia & SS Nut Bolts with Washer to make Water Tight (Optional).

# DETAILED DRAWING KK-FRP COMPOSITE WATER & AIR TIGHT MANHOLE COVER & FRAME WITH NUT & BOLT FASTENERS & O RING - HEAVY DUTY

Durability - Strength -Quality

### **CLEAR OPENING 1200X1200 MM CAP 20T**

#### **SECTION AA**