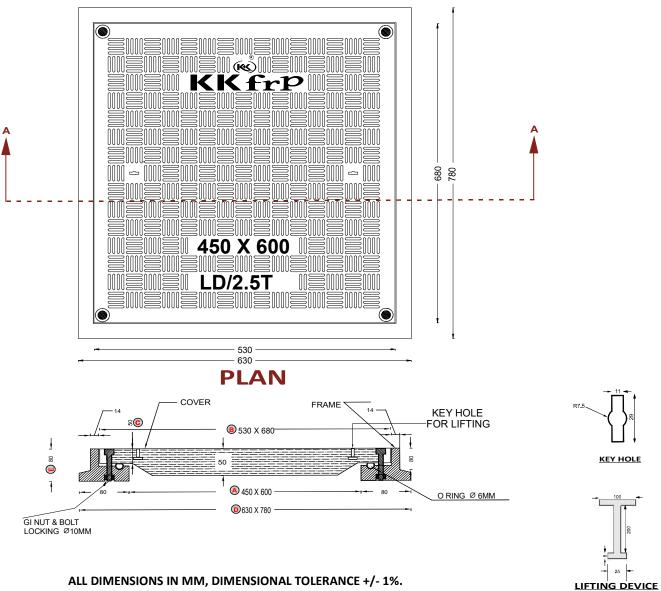

| Clear Opening | 450X600 mm |
|---------------|------------|
| Cover Size:   | 530X680 mm |
| Cover Height: | 50 mm      |
| Frame Size:   | 630X780 mm |
| Frame Height: | 80mm       |
| Approx. 56kg  |            |

**DETAILED DRAWING** 

## **KK-FRP COMPOSITE WATER & AIR TIGHT MANHOLE COVER & FRAME** WITH NUT & BOLT FASTENERS & O RING - LIGHT DUTY CLEAR OPENING 450X600 MM CAP 2.5T

ALL DIMENSIONS IN MM, DIMENSIONAL TOLERANCE +/- 1%.

**SECTION AA** 

| CLEAR OPENING (450X600)    | A |
|----------------------------|---|
| OUTER COVER SIZE (530X680) | B |
| OUTER FRAME SIZE (630X780) | D |
| COVER THICKNESS (50)       | C |
| FRAME THICKNESS (80)       | E |
| Approx. Weight 56kg        |   |
|                            |   |