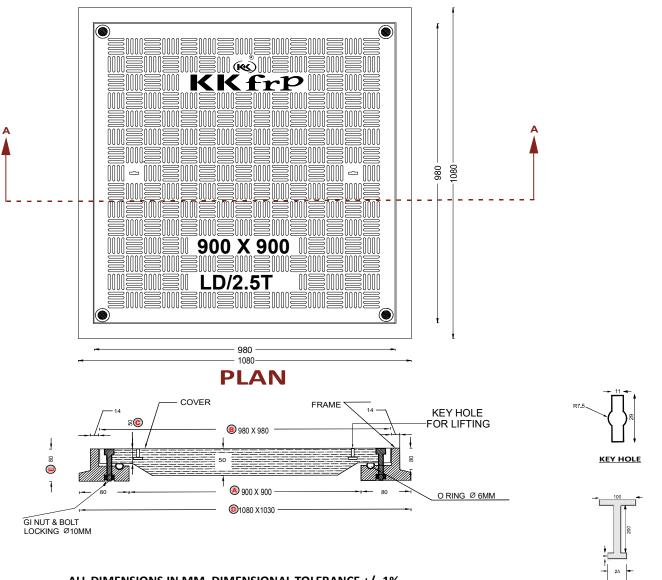

| Clear Opening | 900X900 mm   |
|---------------|--------------|
| Cover Size:   | 980X980 mm   |
| Cover Height: | 50 mm        |
| Frame Size:   | 1080X1080 mm |
| Frame Height: | 80mm         |
| Approx. 140kg |              |

**DETAILED DRAWING** 

## KK-FRP COMPOSITE WATER & AIR TIGHT MANHOLE COVER & FRAME WITH NUT & BOLT FASTENERS & O RING - LIGHT DUTY CLEAR OPENING 900X900 MM CAP 2.5T

ALL DIMENSIONS IN MM, DIMENSIONAL TOLERANCE +/- 1%.

**SECTION AA** 

| CLEAR OPENING (900X900)        | A |
|--------------------------------|---|
| OUTER COVER SIZE (980X980)     | B |
| OUTER FRAME SIZE (1080X1080) 🝺 |   |
| COVER THICKNESS (50)           | C |
| FRAME THICKNESS (80)           | E |
| Approx. Weight 69kg            |   |
|                                |   |

LIFTING DEVICE