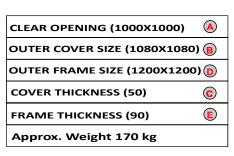

| Clear Opening | 1000X1000 mm |
|---------------|--------------|
| Cover Size:   | 1080X1080 mm |
| Cover Height: | 50 mm        |
| Frame Size:   | 1200X1200 mm |
| Frame Height: | 80mm         |
| Approx. 170kg |              |