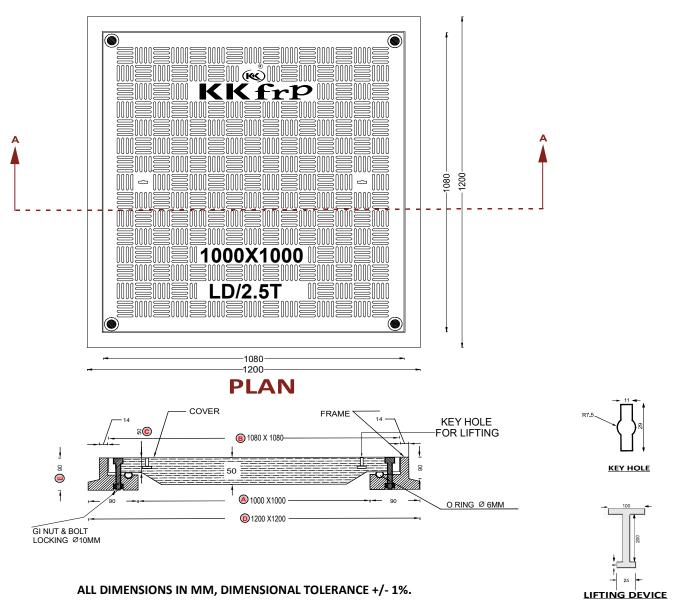

**DETAILED DRAWING** 

## KK-FRP COMPOSITE WATER & AIR TIGHT MANHOLE COVER & FRAME WITH NUT & BOLT FASTENERS & O RING - LIGHT DUTY CLEAR OPENING 1000X1000 MM CAP 2.5T

SECTION AA

| Clear Opening | 1000X1000 mm |
|---------------|--------------|
| Cover Size:   | 1080X1080 mm |
| Cover Height: | 50 mm        |
| Frame Size:   | 1200X1200 mm |
| Frame Height: | 80mm         |
| Approx. 170kg |              |