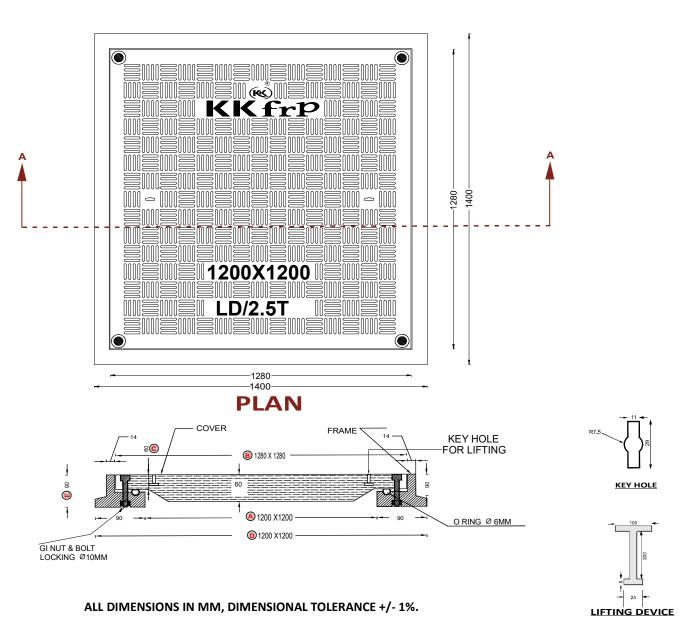

### DETAILED DRAWING

KK-FRP COMPOSITE WATER & AIR TIGHT MANHOLE COVER & FRAME WITH NUT & BOLT FASTENERS & O RING - LIGHT DUTY

CLEAR OPENING 1200X1200 MM CAP 2.5T

### **SECTION AA**

**Material Composition:** Unsaturated Polyster Resin UV Resistant ISO Grade, Emulsion

Fibreglass Matt É Class, Accelators, UV Resistant Pigment,

Polymer Concrete in Quartz as Core,

Basic Dimensions (mm): Clear Opening 1200X1200 mm

> Cover Size: 1280X1280 mm

Cover Height: 60 mm

1200X1200 mm Frame Size:

Frame Height: 90mm

Weight (kgs): Approx. 255kg

Load Rating Classification: LD (2.5T)

FRP Manhole Cover & Frame LD as per BSEN124. Features:

➤ Additional Provision of Gasket (O-Ring) 6 mm Dia & SS Nut Bolts with Washer to make Water Tight (Optional).