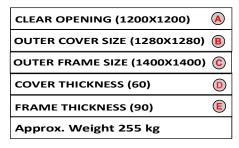

**Material Composition:** Unsaturated Polyster Resin UV Resistant ISO Grade, Emulsion

Fibreglass Matt É Class, Accelators, UV Resistant Pigment,

Polymer Concrete in Quartz as Core,

Basic Dimensions (mm): Clear Opening 1200X1200 mm

> Cover Size: 1280X1280 mm

Cover Height: 60 mm

1200X1200 mm Frame Size:

Frame Height: 90mm

Weight (kgs): Approx. 255kg

Load Rating Classification: LD (2.5T)

FRP Manhole Cover & Frame LD as per BSEN124. Features: