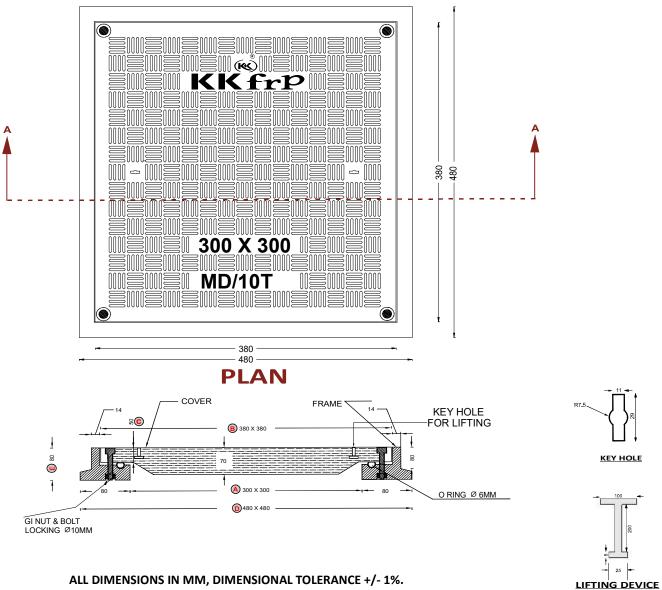

| Clear Opening | 300X300 mm |
|---------------|------------|
| Cover Size:   | 380X380 mm |
| Cover Height: | 50 mm      |
| Frame Size:   | 480X480 mm |
| Frame Height: | 80mm       |
| Approx. 32 kg |            |

**DETAILED DRAWING** 

## **KK-FRP COMPOSITE WATER & AIR TIGHT MANHOLE COVER & FRAME** WITH NUT & BOLT FASTENERS & O RING - MEDIUM DUTY **CLEAR OPENING 300X300 MM CAP 10T**

ALL DIMENSIONS IN MM, DIMENSIONAL TOLERANCE +/- 1%.

**SECTION AA** 

| CLEAR OPENING (300X300)    | A |
|----------------------------|---|
| OUTER COVER SIZE (380X380) | B |
| OUTER FRAME SIZE (480X480) | D |
| COVER THICKNESS (50)       | C |
| FRAME THICKNESS (80)       | E |
| Approx. Weight 32kg        |   |
|                            |   |