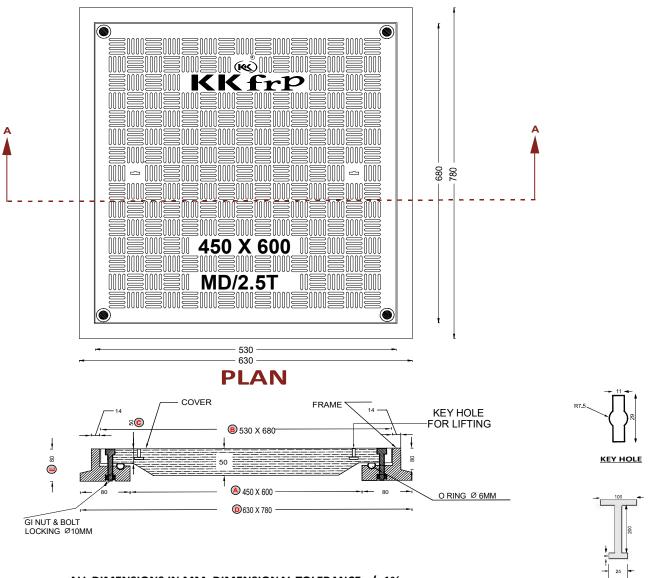

DETAILED DRAWING

## KK-FRP COMPOSITE WATER & AIR TIGHT MANHOLE COVER & FRAME WITH NUT & BOLT FASTENERS & O RING - MEDIUM DUTY CLEAR OPENING 450X600 MM CAP 10T

ALL DIMENSIONS IN MM, DIMENSIONAL TOLERANCE +/- 1%.

**SECTION AA** 

| CLEAR OPENING (450X600)    | A |
|----------------------------|---|
| OUTER COVER SIZE (530X680) | B |
| OUTER FRAME SIZE (630X780) | D |
| COVER THICKNESS (50)       | C |
| FRAME THICKNESS (80)       | E |
| Approx. Weight 56kg        |   |
|                            |   |

LIFTING DEVICE