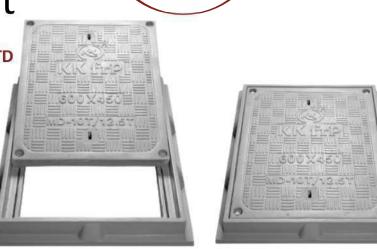

WTCF MD-04 Water & Air Tight Tank Covers & Frames

KK-FRP FIBREGLASS COMPOSITE MANHOLE COVER & FRAME

Medium Duty MD 10T Cap. As per BSEN124:2015

Unsaturated Polyster Resin UV Resistant ISO Grade, Emulsion Fibreglass Matt E Class, Accelators, UV Resistant Pigment, Polymer Concrete in Quartz as Core,

| Clear Opening | 450X600 mm |
|---------------|------------|
| Cover Size:   | 530X680 mm |
| Cover Height: | 50 mm      |
| Frame Size:   | 630X780 mm |
| Frame Height: | 80mm       |
| Approx. 56kg  |            |

#### MD (10T)

- FRP Manhole Cover & Frame MD as per BSEN124.
- Medium duty design to cope with the demands of Medium duty traffic in car parking of residential, commercial areas, Roads, carriageways, etc.
- > Key Holes 2nos with (SS Key optional) & Lifting device provided .
- ➤ Choice of Colour Available.
- Anti skid surface.
- Waterproof, Weatherproof, Burglar proof, Non corossive, High Strenght to Wt ratio, Easy of handing as Light wt, Heat Resistant, Shockproof.
- ≻ Provision for Logo of Buyer.
- Additional Provision of Gasket (O-Ring) 6 mm Dia & SS Nut Bolts with Washer to make Water Tight (Optional).