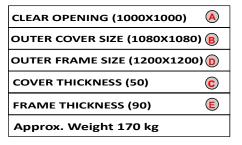

Material Composition: Unsaturated Polyster Resin UV Resistant ISO Grade, Emulsion

Fibreglass Matt É Class, Accelators, UV Resistant Pigment,

Polymer Concrete in Quartz as Core,

Basic Dimensions (mm): Clear Opening 1000X1000 mm

Cover Size: 1080X1080 mm

Cover Height: 50 mm

Frame Size: 1200X1200 mm

Frame Height: 80mm

Weight (kgs): Approx. 170kg

Load Rating Classification: MD (10T)

Features: FRP Manhole Cover & Frame MD as per BSEN124.