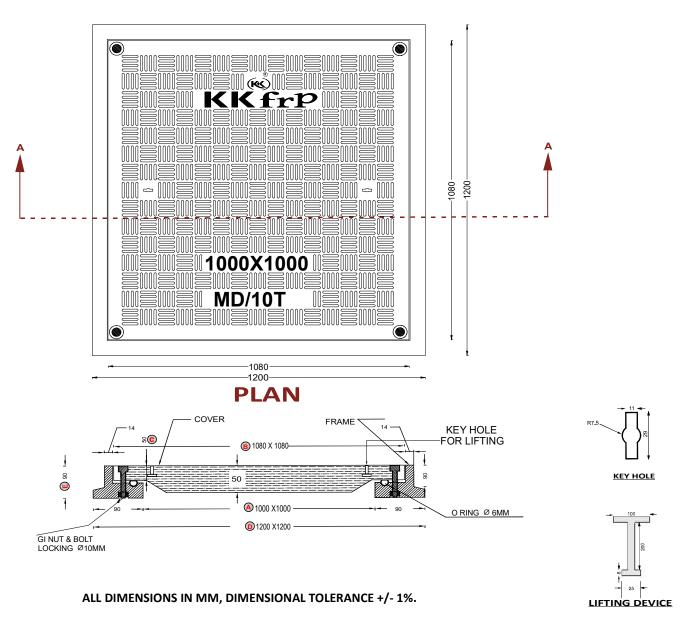

Material Composition: Unsaturated Polyster Resin UV Resistant ISO Grade, Emulsion

Fibreglass Matt É Class, Accelators, UV Resistant Pigment,

Polymer Concrete in Quartz as Core,

Basic Dimensions (mm): Clear Opening 1000X1000 mm

Cover Size: 1080X1080 mm

Cover Height: 50 mm

Frame Size: 1200X1200 mm

Frame Height: 80mm

Weight (kgs): Approx. 170kg

Load Rating Classification: MD (10T)

Features: FRP Manhole Cover & Frame MD as per BSEN124.

Medium duty design to cope with the demands of Medium duty traffic in car parking of residential, commercial areas, Roads,

carriageways, etc.

➤ Key Holes 2nos with (SS Key optional) & Lifting device provided.

Choice of Colour Available.

Anti skid surface.

➤ Waterproof, Weatherproof, Burglar proof, Non corossive, High Strenght to Wt ratio, Easy of handing as Light wt,

Heat Resistant, Shockproof . ➤ Provision for Logo of Buyer.

Additional Provision of Gasket (O-Ring) 6 mm Dia & SS Nut Bolts with Washer to make Water Tight (Optional).

### DETAILED DRAWING

## KK-FRP COMPOSITE WATER & AIR TIGHT MANHOLE COVER & FRAME WITH NUT & BOLT FASTENERS & O RING - MEDIUM DUTY CLEAR OPENING 1000X1000 MM CAP 10T

**SECTION AA** 