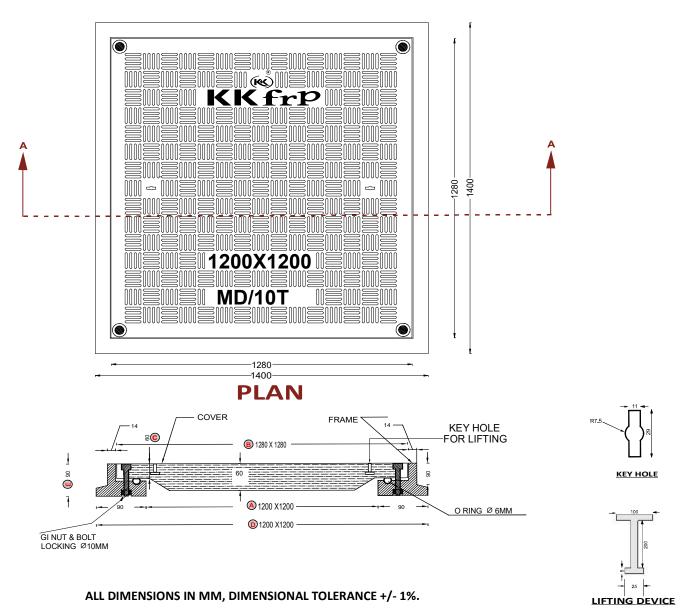

| Clear Opening | 1200X1200 mm |
|---------------|--------------|
| Cover Size:   | 1280X1280 mm |
| Cover Height: | 60 mm        |
| Frame Size:   | 1200X1200 mm |
| Frame Height: | 90mm         |
| Approx. 255kg |              |

DETAILED DRAWING

## KK-FRP COMPOSITE WATER & AIR TIGHT MANHOLE COVER & FRAME WITH NUT & BOLT FASTENERS & O RING - MEDIUM DUTY CLEAR OPENING 1200X1200 MM CAP 10T

**SECTION AA** 

| CLEAR OPENING (1200X1200)    | A |
|------------------------------|---|
| OUTER COVER SIZE (1280X1280) | B |
| OUTER FRAME SIZE (1400X1400) | C |
| COVER THICKNESS (60)         | D |
| FRAME THICKNESS (90)         | E |
| Approx. Weight 255 kg        |   |
|                              |   |